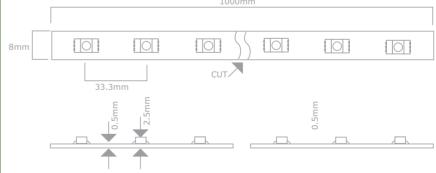

## Features:

- :: Pre-applied 3M tape allows for fast, hassle free installation.
- :: Field cuttable every 2" or 3 LED's.
- :: Low profile for discreet locations.
- :: Easy connectors allow for simple plug and play installation.
- :: UV rays and infrared wavelength are non existent.
- :: Sold in 16' rolls.
- :: Remote control and adapter required.

## **Electrical:**

Watts/Ft

**Dimensions:** 

:: Elite LED tape light is offered with a 100W 12V driver (LB100-DC-12V-100-120) that can power one run at 16' (5m).

- :: Elite LED color changing RGB tape light controller has 11 different modes and can be controlled via a remote control device, (part number LB101 Controller).
- :: Forward Voltage Drop: 1.92-2.2 V
- :: RGB Controller is designed for LED lighting control. It requires the use of a power supply and can power up to 32'. An amplifier is recommended for runs longer than 32'.
- 1. The product's working voltage must be 12V DC or it will be damaged.
- 2. The wireless control should be powered by a size 23A battery.
- 3. Please connect according to the wiring diagram.
- 4. The red indicator light shows the system is powered up. The green indicator light shows that controller is receiving signal from the remote.
- 5. UP and DOWN button works only when the controller is in color changing mode.
- 6. One wireless control matches one controller. Other wireless remotes will not work.
- 7. One RGB controller can control max 32' of Flexible LED Strip, otherwise an amplifier is necessary.