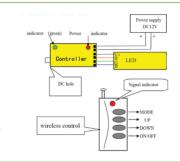

## **Electrical:**

Watts/Ft

**Dimensions:** 

:: Elite LED tape light is offered with a 100W 12V driver (LB100-DC-12V-100-120) that can power one run at 16' (5m).

- :: Elite LED color changing RGB tape light controller has 11 different modes and can be controlled via a remote control device, (part number LB101 Controller).
- :: Forward Voltage Drop: 1.92-2.2 V
- :: RGB Controller is designed for LED lighting control. It requires the use of a power supply and can power up to 32'. An amplifier is recommended for runs longer than 32'.
- 1. The product's working voltage must be 12V DC or it will be damaged.
- 2. The wireless control should be powered by a size 23A battery.
- 3. Please connect according to the wiring diagram.
- 4. The red indicator light shows the system is powered up. The green indicator light shows that controller is receiving signal from the remote.
- 5. UP and DOWN button works only when the controller is in color changing mode.
- 6. One wireless control matches one controller. Other wireless remotes will not work.
- 7. One RGB controller can control max 32' of Flexible LED Strip, otherwise an amplifier is necessary.