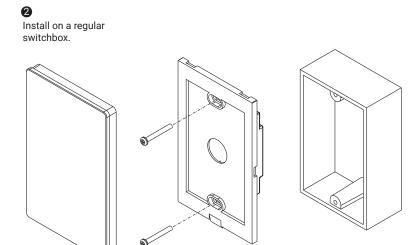

## **TECHNICAL DETAILS**

| Output Signal            | 2X (1-10V) Signal   |
|--------------------------|---------------------|
| Power Supply             | 100-277VAC          |
| <b>Consumption Power</b> | Max. 1.8W           |
| Operating Temperature    | 0-40°C / 32°F-104°F |
| Dimensions               | 4.7"X2.9"X1"        |
| Mounting                 | Wall Mount          |

| Color          | White                    |
|----------------|--------------------------|
| Certifications | FCC / RoHS               |
| Zones          | 1 zone                   |
| Surface        | Glass                    |
| Control        | CCT controller           |
| Warranty       | 5 Years limited warranty |











#### **MASTER CONTROL OPERATION**



# **WIRING DIAGRAM**





# INSTALLATION