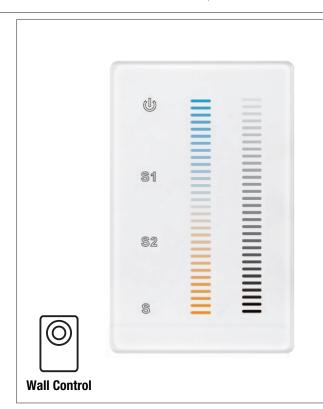

#### **FEATURES**

The LB-2834-CCT is a full-touch controller that offers fast and accurate color temperature adjustment and independent brightness dimming for each white. Designed with a touch color line in the middle, the CCT controller can adjust the color temperature and brightness for natural white, warm white, and cold white LEDs.

Can manage one zone, with the capability to connect to endless receivers within each zone. Users can save up to three different colors or scenes for each zone, providing versatility in lighting setups.

- Double touch sliders, one for Brightness and the other one for CCT adjustment.
- Control 1 zone with endless receivers in each zone.
- Save up to 3 colors/scenes for each zone.
- 1% 100% dimming.
- 2 channels 1-10V signal output.
- Receivers can work with the WiFi-RF converter using the "Easylighting" or "Easyhome" app on IOS and Android systems.