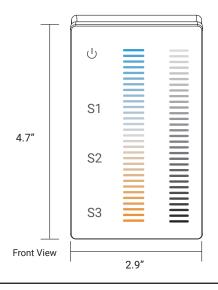

## **DIMENSIONS**

## **TECHNICAL DETAILS**

| Output Signal            | 2X (1-10V) Signal   |
|--------------------------|---------------------|
| Power Supply             | 100-277VAC          |
| <b>Consumption Power</b> | Max. 1.8W           |
| Operating Temperature    | 0-40°C / 32°F-104°F |
| Dimensions               | 4.7"X2.9"X1"        |
| Mounting                 | Wall Mount          |