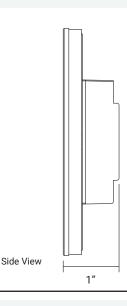

## **DIMENSIONS**

## **TECHNICAL DETAILS**

| Output Signal            | 2X (1-10V) Signal   |
|--------------------------|---------------------|
| Power Supply             | 100-277VAC          |
| <b>Consumption Power</b> | Max. 1.8W           |
| Operating Temperature    | 0-40°C / 32°F-104°F |
| Dimensions               | 4.7"X2.9"X1"        |
| Mounting                 | Wall Mount          |