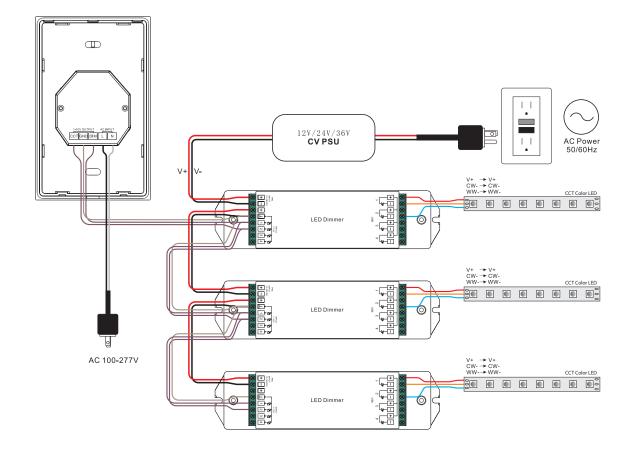

# **DIMENSIONS**







## **TECHNICAL DETAILS**

| Output Signal            | 2X (1-10V) Signal   |
|--------------------------|---------------------|
| Power Supply             | 100-277VAC          |
| <b>Consumption Power</b> | Max. 1.8W           |
| Operating Temperature    | 0-40°C / 32°F-104°F |
| Dimensions               | 4.7"X2.9"X1"        |
| Mounting                 | Wall Mount          |

| Color          | White                    |
|----------------|--------------------------|
| Certifications | FCC / RoHS               |
| Zones          | 1 zone                   |
| Surface        | Glass                    |
| Control        | CCT controller           |
| Warranty       | 5 Years limited warranty |











#### **MASTER CONTROL OPERATION**



# **WIRING DIAGRAM**





# INSTALLATION