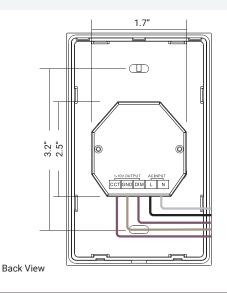

ment and independent brightness dimming for each white. Designed with a touch color line in the middle, the CCT controller can adjust the color temperature and brightness for natural white, warm white, and cold white LEDs.

Can manage one zone, with the capability to connect to endless receivers within each zone. Users can save up to three different colors or scenes for each zone, providing versatility in lighting setups.

- Double touch sliders, one for Brightness and the other one for CCT adjustment.
- Control 1 zone with endless receivers in each zone.
- Save up to 3 colors/scenes for each zone.
- 1% 100% dimming.
- 2 channels 1-10V signal output.
- Receivers can work with the WiFi-RF converter using the "Easylighting" or "Easyhome" app on IOS and Android systems.

## **DIMENSIONS**







## **TECHNICAL DETAILS**

| Output Signal            | 2X (1-10V) Signal   |
|--------------------------|---------------------|
| Power Supply             | 100-277VAC          |
| <b>Consumption Power</b> | Max. 1.8W           |
| Operating Temperature    | 0-40°C / 32°F-104°F |
| Dimensions               | 4.7"X2.9"X1"        |
| Mounting                 | Wall Mount          |

| Color          | White                    |
|----------------|--------------------------|
| Certifications | FCC / RoHS               |
| Zones          | 1 zone                   |
| Surface        | Glass                    |
| Control        | CCT controller           |
| Warranty       | 5 Years limited warranty |











#### **MASTER CONTROL OPERATION**



# **WIRING DIAGRAM**





# INSTALLATION