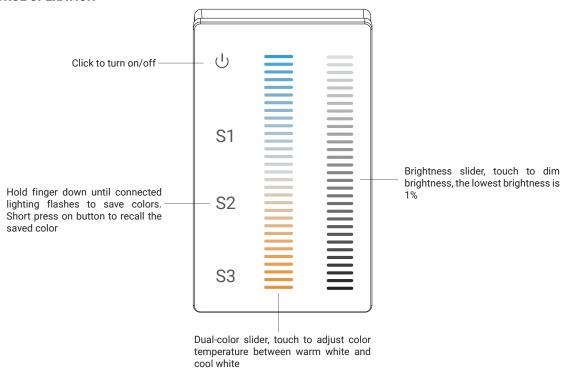

#### **FEATURES**

The LB-2834-CCT is a full-touch controller that offers fast and accurate color temperature adjustment and independent brightness dimming for each white. Designed with a touch color line in the middle, the CCT controller can adjust the color temperature and brightness for natural white, warm white, and cold white LEDs.

Can manage one zone, with the capability to connect to endless receivers within each zone. Users can save up to three different colors or scenes for each zone, providing versatility in lighting setups.

- Double touch sliders, one for Brightness and the other one for CCT adjustment.
- Control 1 zone with endless receivers in each zone.
- Save up to 3 colors/scenes for each zone.
- 1% 100% dimming.
- 2 channels 1-10V signal output.
- Receivers can work with the WiFi-RF converter using the "Easylighting" or "Easyhome" app on IOS and Android systems.

#### **MASTER CONTROL OPERATION**