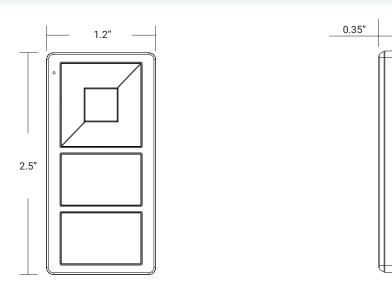

#### DIMENSIONS

### **TECHNICAL DETAILS**

| Output Signal         | RF Signal           | C |
|-----------------------|---------------------|---|
| Power Supply          | 3V (CR2032 battery) | 2 |
| Operating Temperature | 0-40°C / 32°F-104°F | F |
| Dimensions            | 2.5"X1.2"X0.35"     | F |
| Color                 | White               | V |
|                       |                     |   |