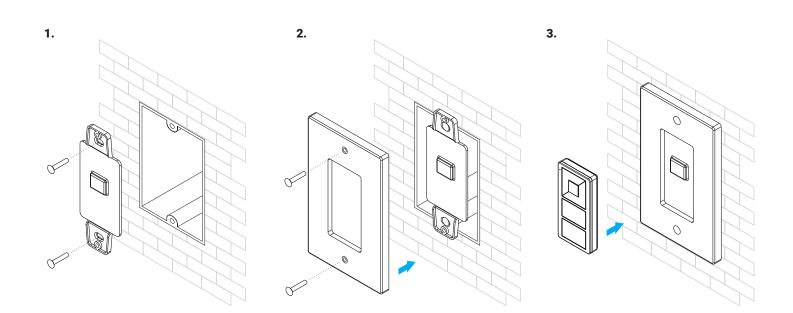

--------------------|---------------------|---|
| Power Supply          | 3V (CR2032 battery) | 2 |
| Operating Temperature | 0-40°C / 32°F-104°F | F |
| Dimensions            | 2.5"X1.2"X0.35"     | F |
| Color                 | White               | V |
|                       |                     |   |

| Certifications | FCC / RoHS                 |
|----------------|----------------------------|
| Zones          | Control 1 Zone of receiver |
| Frequency      | 916.5MHz                   |
| Rated          | IP20                       |
| Warranty       | 5 Years limited warranty   |
|                |                            |







### MASTER CONTROL OPERATION.





fore the mat use, please remove the protective min on t

Back side





# Pair With RF Receiver



INSTALLATION