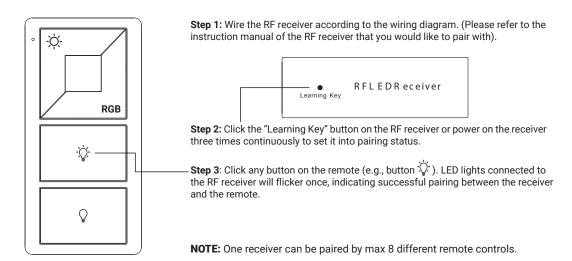

# Pair With RF Receiver

INSTALLATION

## FEATURES

**RF wireless RGBW Remote can control 1 zone of receiver.** This RGBW color controller is compatible with all universal series RF receivers. **One receiver can be paired with a maximum of 8 remote controllers.** This device contains a button lithium battery that should be stored and disposed of properly. **DO NOT expose the device to moisture.** 

- Control 1 zone of receiver.
- RGBW color controller.
- Compatible with all universal series RF receivers.
- 1 receiver can be paired by max 8 different remote controls.