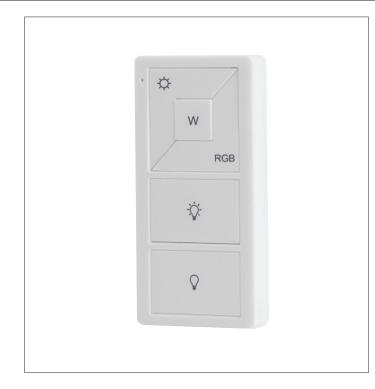

## FEATURES

**RF wireless RGBW Remote can control 1 zone of receiver.** This RGBW color controller is compatible with all universal series RF receivers. **One receiver can be paired with a maximum of 8 remote controllers.** This device contains a button lithium battery that should be stored and disposed of properly. **DO NOT expose the device to moisture.** 

- Control 1 zone of receiver.
- RGBW color controller.
- Compatible with all universal series RF receivers.
- 1 receiver can be paired by max 8 different remote controls.