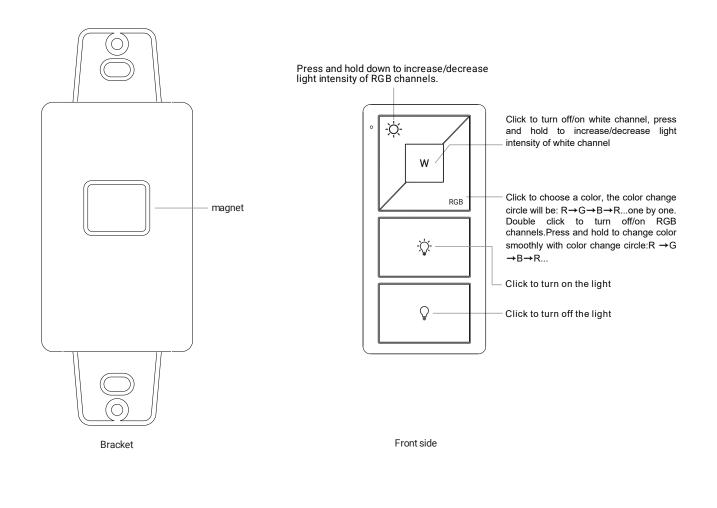

### MASTER CONTROL OPERATION.

fore the mat use, please remove the protective min on t

Back side

# Pair With RF Receiver

INSTALLATION