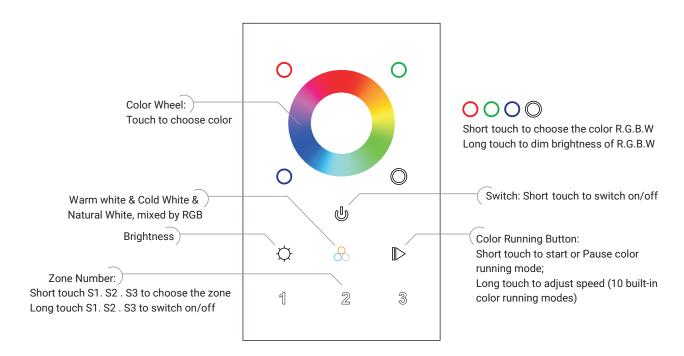

#### **FEATURES**

The 3 Zones RGBW DMX512 Master LB-2812Wi is a full-touch controller designed in accordance with the standard DMX512 protocol (1990). It offers fast and accurate color tone adjustment, along with independent brightness dimming for each RGBW channel, featuring a unique touch color wheel design. The DMX512 controller, equipped with a touch color wheel, can control 3 zones with endless decoders in each zone. Independent smooth dimming of each RGBW channel allows the DMX master to achieve millions of colors.

Designed with built-in WiFi, WiFi to DMX function enables the DMX to be controlled by iPad, iPhone, or Android phones using the "Easylighting" app.

- DMX signal output, complies with standard protocol DMX512(1990), and compatible with DMX decoders from any other suppliers.
- Control 3 zones synchronously and separately.
- Ultra sensitive high strength glass touch panel with touch color wheel.
- Smooth and accurate color tone adjustment by touching the color wheel.
- Independent brightness adjustment of each RGBW channel to achieve millions of colors.

### MASTER CONTROL OPERATION.

Back side