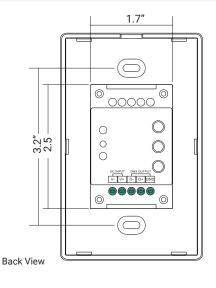

## **DIMENSIONS**

# **TECHNICAL DETAILS**

| Output Signal         | DMX512+WiFi Signal  |
|-----------------------|---------------------|
| Power Supply          | 12-24 VDC           |
| Power Consumption     | <20 mA              |
| Operating Temperature | 0-40°C / 32°F-104°F |
| Dimensions            | 4.7"X2.9"X1"        |
| Mounting              | Wall Mount          |
| Color                 | White               |