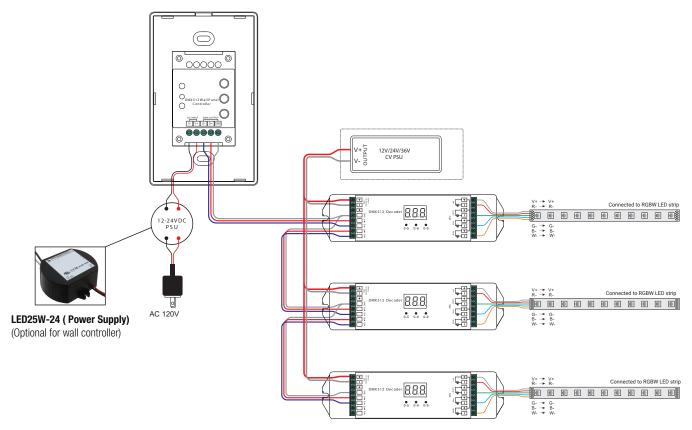

#### **WIRING DIAGRAM**

#### **Set DMX Address**

This DMX master controller controls 3 zones of DMX decoders by assigning the following addresses to each zone:

Zone 1: Set DMX decoders' addresses to 001.

Zone 2: Set DMX decoders' addresses to 005.

Zone 3: Set DMX decoders' addresses to 009.