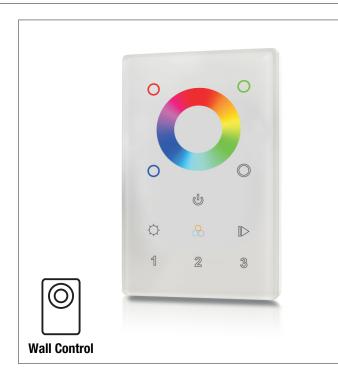

#### **FEATURES**

The 3 Zones RGBW DMX512 Master LB-2812Wi is a full-touch controller designed in accordance with the standard DMX512 protocol (1990). It offers fast and accurate color tone adjustment, along with independent brightness dimming for each RGBW channel, featuring a unique touch color wheel design. The DMX512 controller, equipped with a touch color wheel, can control 3 zones with endless decoders in each zone. Independent smooth dimming of each RGBW channel allows the DMX master to achieve millions of colors.

### MASTER CONTROL OPERATION.

Back side