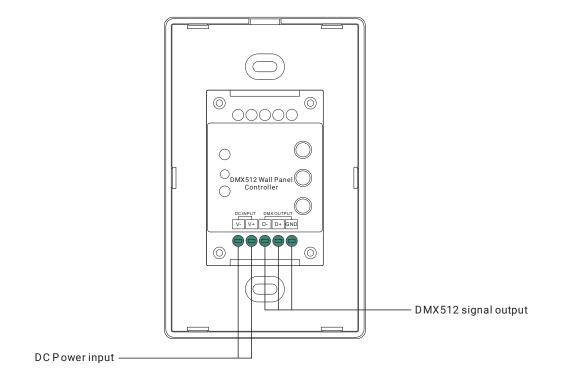

## **DIMENSIONS**

# **TECHNICAL DETAILS**

| Output Signal         | DMX512+WiFi Signal  |
|-----------------------|---------------------|
| Power Supply          | 12-24 VDC           |
| Power Consumption     | <20 mA              |
| Operating Temperature | 0-40°C / 32°F-104°F |
| Dimensions            | 4.7"X2.9"X1"        |
| Mounting              | Wall Mount          |
| Color                 | White               |