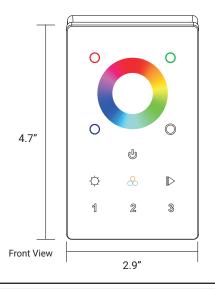

## **DIMENSIONS**

# **TECHNICAL DETAILS**

| Output Signal         | DMX512+WiFi Signal  |
|-----------------------|---------------------|
| Power Supply          | 12-24 VDC           |
| Power Consumption     | <20 mA              |
| Operating Temperature | 0-40°C / 32°F-104°F |
| Dimensions            | 4.7"X2.9"X1"        |
| Mounting              | Wall Mount          |
| Color                 | White               |