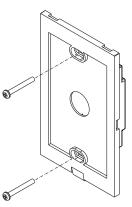

ounting              | Wall Mount          |
| Color                 | White               |

| Certifications | FCC / RoHS               |
|----------------|--------------------------|
| Zones          | 3                        |
| Indoor         | IP20                     |
| Surface        | Glass                    |
| Control        | RGBW color               |
| Warranty       | 5-years limited warranty |











### MASTER CONTROL OPERATION.





Back side





#### **WIRING DIAGRAM**



#### **Set DMX Address**

This DMX master controller controls 3 zones of DMX decoders by assigning the following addresses to each zone:

Zone 1: Set DMX decoders' addresses to 001.

Zone 2: Set DMX decoders' addresses to 005.

Zone 3: Set DMX decoders' addresses to 009.

#### **MOUNTING**













# WiFi Control via APP installed on IOS or Android system

This DMX master controller can be WiFi controlled via APP installed on IOS or Android system, please follow the instructions below:

- 1) Search and download "EasyLighting" APP from APP Store or Google Play on your mobile device.
- 2) Wire up the controller correctly according to wiring diagram and power on.
- 3) Search and connect your mobile device WLAN to the controller network "EasyLighting". Password is 0123456789.
- 4) Run "EasyLighting" APP on your mobile device. Please refer to the user manual of "EasyLighting" APP to learn how to pair and control
- To download the 'Easylighting' app, search for 'easylighting' on the App Store or Google Play, or scan the QR codes.





Android

IOS