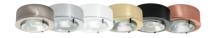

## HU-02-3/HU-03-3/HU-08-3

SN SATIN NICKEL WH WHITE

CH CHROME

PB POLISH BRASS

CP COPPER

## HU-0\_A - B

| SERIES                                                                                 | (A)FINISH                                   |                                     |
|----------------------------------------------------------------------------------------|---------------------------------------------|-------------------------------------|
| ☐ HU-02-3<br>☐ HU-03-3<br>☐ HU-08-3<br>☐ LED-HU-02-3<br>☐ LED-HU-03-3<br>☐ LED-HU-08-3 | SN- Satin Nickel PB- Polish Brass WH- White | ☐ BK- Black☐ CH- Chrome☐ CP- Copper |