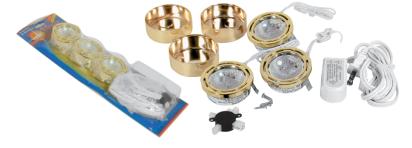

## Description

- :: Die-cast aluminum body
- :: May be mounted recessed or surface (mounting ring supplied)
- :: Max. lamp wattage: (1) one-12v 20w JC lamp included
- :: Includes: Three fixtures with quick connectors and mounting hardware. One 60W electronic transformer with 6' cord, screws and a four way connector.
- :: Ceiling opening is 2-1/8"
- :: 2W LED Warm White\*
- :: To be used with 12V transformers.\*
- :: LED style dimmable with magnetic transformer & magnetic Low-Voltage dimmer