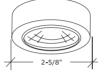

## Description

- :: Die-cast aluminum body
- :: May be mounted recessed or surface (mounting ring supplied)
- :: Max. lamp wattage: (1) one-12v 20w JC lamp included
- :: Includes: Three fixtures with quick connectors and mounting hardware. One 60W electronic transformer with 6' cord, screws and a four way connector.
- :: Ceiling opening is 2-1/8"
- :: 2W LED Warm White\*
- :: To be used with 12V transformers.\*
- :: LED style dimmable with magnetic transformer & magnetic Low-Voltage dimmer