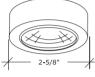

## Description

- :: Die-cast aluminum body
- :: May be mounted recessed or surface (mounting ring supplied)
- :: Max. lamp wattage: (1) one-12v 20w JC lamp included
- :: Includes: Three fixtures with quick connectors and mounting hardware. One 60W electronic transformer with 6' cord, screws and a four way connector.
- :: Ceiling opening is 2-1/8"
- :: 2W LED Warm White\*
- :: To be used with 12V transformers.\*
- :: LED style dimmable with magnetic transformer & magnetic Low-Voltage dimmer