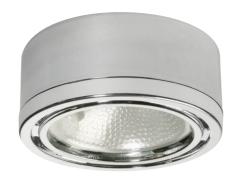

## Description

- :: Die-cast aluminum body
- :: May be mounted recessed or surface (mounting ring supplied)
- :: Max. lamp wattage: (1) one-12v 20w JC lamp included
- :: Includes: Three fixtures with quick connectors and mounting hardware. One 60W electronic transformer with 6' cord, screws and a four way connector.
- :: Ceiling opening is 2-1/8"
- :: 2W LED Warm White\*
- :: To be used with 12V transformers.\*
- :: LED style dimmable with magnetic transformer & magnetic Low-Voltage dimmer