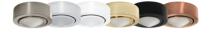

## HU-02-3/HU-03-3/HU-08-3

SN SATIN NICKEL WH WHITE

CH CHROME

PB POLISH BRASS

CP COPPER

## HU-0\_A - B

| SERIES                                                                                 | (A)FINISH                                   |                                     |
|----------------------------------------------------------------------------------------|---------------------------------------------|-------------------------------------|
| ☐ HU-02-3<br>☐ HU-03-3<br>☐ HU-08-3<br>☐ LED-HU-02-3<br>☐ LED-HU-03-3<br>☐ LED-HU-08-3 | SN- Satin Nickel PB- Polish Brass WH- White | ☐ BK- Black☐ CH- Chrome☐ CP- Copper |