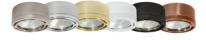

## HU-02-3/HU-03-3/HU-08-3

SN SATIN NICKEL WH WHITE

CH CHROME

PB POLISH BRASS

CP COPPER

## HU-0\_A - B

| SERIES                                                                                 | (A)FINISH                                   |                                     |
|----------------------------------------------------------------------------------------|---------------------------------------------|-------------------------------------|
| ☐ HU-02-3<br>☐ HU-03-3<br>☐ HU-08-3<br>☐ LED-HU-02-3<br>☐ LED-HU-03-3<br>☐ LED-HU-08-3 | SN- Satin Nickel PB- Polish Brass WH- White | ☐ BK- Black☐ CH- Chrome☐ CP- Copper |