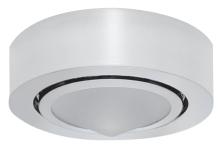

## Description

- :: Die-cast aluminum body
- :: May be mounted recessed or surface (mounting ring supplied)
- :: Max. lamp wattage: (1) one-12v 20w JC lamp included
- :: Includes: Three fixtures with quick connectors and mounting hardware. One 60W electronic transformer with 6' cord, screws and a four way connector.
- :: Ceiling opening is 2-1/8"
- :: 2W LED Warm White\*
- :: To be used with 12V transformers.\*
- :: LED style dimmable with magnetic transformer & magnetic Low-Voltage dimmer