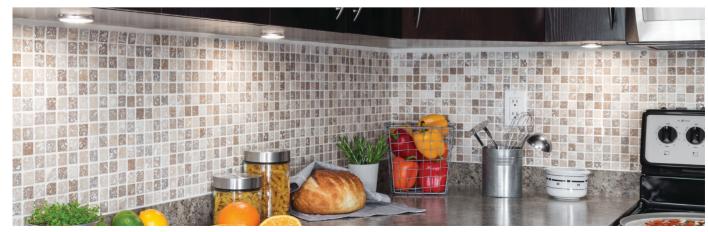

## Description

- :: Die-cast aluminum body
- :: May be mounted recessed or surface (mounting ring supplied)
- :: Max. lamp wattage: (1) one-12v 20w JC lamp included
- :: Includes: Three fixtures with quick connectors and mounting hardware. One 60W electronic transformer with 6' cord, screws and a four way connector.
- :: Ceiling opening is 2-1/8"
- :: 2W LED Warm White\*
- :: To be used with 12V transformers.\*
- :: LED style dimmable with magnetic transformer & magnetic Low-Voltage dimmer