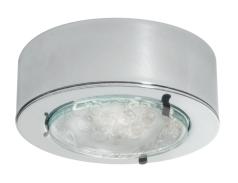

## Description

- :: Die-cast aluminum body
- :: May be mounted recessed or surface (mounting ring supplied)
- :: Max. lamp wattage: (1) one-12v 20w JC lamp included
- :: Includes: Three fixtures with quick connectors and mounting hardware. One 60W electronic transformer with 6' cord, screws and a four way connector.
- :: Ceiling opening is 2-1/8"
- :: 2W LED Warm White\*
- :: To be used with 12V transformers.\*
- :: LED style dimmable with magnetic transformer & magnetic Low-Voltage dimmer