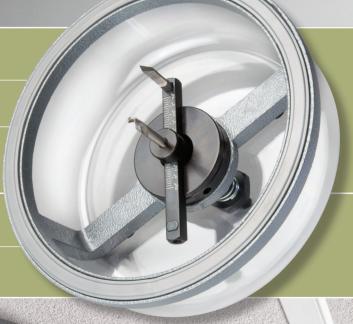

## **FEATURES**

- Support base steadies the drill bit while cutting.
- Transparent cowl prevents chips from flying into eyes while cutting.
- Compression spring absorbs vibrations while cutting.
- Cutting depth is freely adjustable via hex locknut and compression spring.