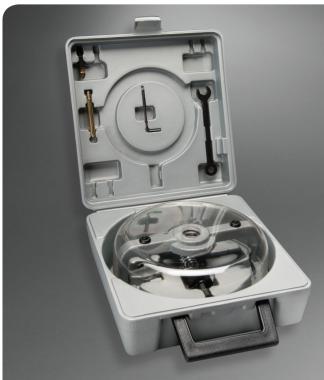

# HOLE CUTTER FOR RECESSED DOWNLIGHTS

#### **APPLICATIONS**

For cutting round holes in ceilings, walls and floors . Cuts plywood, plasterboards, and acrylic sheets up to 2.3cm deep. Drilling from opposite side allows cuts up to 4.5 cm. For cutting aluminum, brass and metal sheets up to 1mm thick.

## REPLACEMENT BLADES