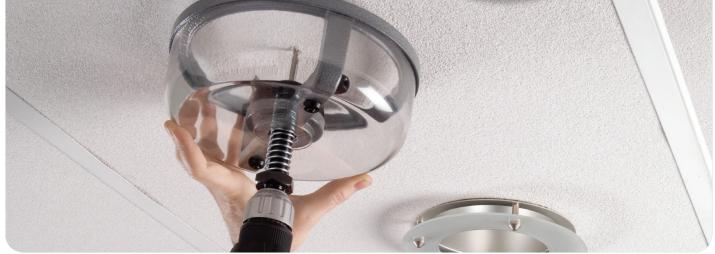

#### **APPLICATIONS**

For cutting round holes in ceilings, walls and floors . Cuts plywood, plasterboards, and acrylic sheets up to 2.3cm deep. Drilling from opposite side allows cuts up to 4.5 cm. For cutting aluminum, brass and metal sheets up to 1mm thick.

## **FEATURES**

- Support base steadies the drill bit while cutting.
- Transparent cowl prevents chips from flying into eyes while cutting.
- Compression spring absorbs vibrations while cutting.
- Cutting depth is freely adjustable via hex locknut and compression spring.