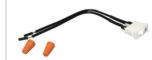

For 4" incandescent housings

BP9

MR16 Socket Lead 12V MR16 socket with 24" lead

BP11

SWITCH FOR EU & EZU UNDERCABINET **SERIES** 

**BP148** 

24" HU-02, HU-03 series Pucklight extention