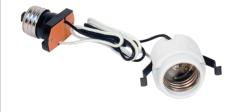

## BD<sub>2</sub>

HU series Pucklight multi-connector

**BP17 -** Eyeball Adapter

For use with adjustable and eyeball trims

**BP142 - EDISON** BASE SCREW-IN ADAPTER FOR RL LED RETROFIT

**GU24SA** 

SOCKET FOR LED RETROFIT TO GU24