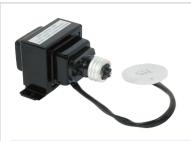

B3600

Magnetic Transformer Converts line voltage (120V) to low voltage (12V)

**B2600N** Magnetic

Transformer mounted on socket bracket

**B2600E** 

**Electronic Transformer** mounted on socket bracket Converts line voltage (120V) to low voltage (12V)