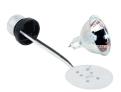

BP7

Halogen Retrofit Kit 50W Halogen line voltage MŘ16 lamp included

**BP22** 

Halogen retrofit socket only

50W Halogen line voltage MR16, 120V lamp only

**BP13 MEDIUM** BASE TO GU24

**BP12** 3/8" CONNECTOR FOR EU UNDERCABINET