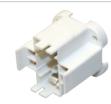

**BP22** Halogen Retrofit

Socket

BP27-13 FOR 13W 4 PIN

**BP27-18** FOR 18W 4 PIN

**BP27-26** FOR 26, 32, 42W 4 PIN

**BP15** 

For 6" incandescent housings

For 5" incandescent housings