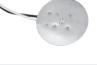

## BD<sub>2</sub>

HU series Pucklight multi-connector

**BP17 -** Eyeball Adapter

For use with adjustable and eyeball trims

**BP142 - EDISON** BASE SCREW-IN ADAPTER FOR RL LED RETROFIT

**GU24SA** 

SOCKET FOR LED RETROFIT TO GU24