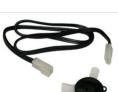

For 4" incandescent housings

BP9

MR16 Socket Lead 12V MR16 socket with 24" lead

BP11

SWITCH FOR EU & EZU UNDERCABINET **SERIES** 

**BP148** 

24" HU-02, HU-03 series Pucklight extention