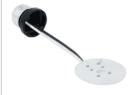

BP7

Halogen Retrofit Kit 50W Halogen line voltage MŘ16 lamp included

**BP22** 

Halogen retrofit socket only

50W Halogen line voltage MR16, 120V lamp only

**BP13 MEDIUM** BASE TO GU24

**BP12** 3/8" CONNECTOR FOR EU UNDERCABINET