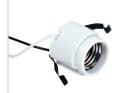

BP7

Halogen Retrofit Kit 50W Halogen line voltage MŘ16 lamp included

**BP22** 

Halogen retrofit socket only

50W Halogen line voltage MR16, 120V lamp only

**BP13 MEDIUM** BASE TO GU24

**BP12** 3/8" CONNECTOR FOR EU UNDERCABINET