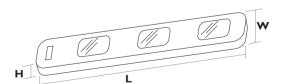

BP-20W-120V-CL

BP-35W-120V-CL

| Example: EZUL-13-WH |           |                     |         |                        |                             |
|---------------------|-----------|---------------------|---------|------------------------|-----------------------------|
| TYPE                | LAMP TYPE | COLOR               | OPTIONS |                        | DIMENSION                   |
| □ EZUL-13           | 2 X 20W   | ☐ White (WH)        | EZUL-1  | Coupling               | 15-1/2" L X 2" W X 1" THICK |
| □ EZUL-20           | 3 X 20W   | ☐ Satin Nickel (SN) | EZUL-2  | 6" Flexible Connector  | 20-1/2" L X 2" W X 1" THICK |
|                     |           |                     | EZUL-3  | 12" Flexible Connector |                             |
|                     |           |                     | EZUL-4  | 24" Flexible Connector |                             |
|                     |           |                     | EZUL-5  | End cap                |                             |