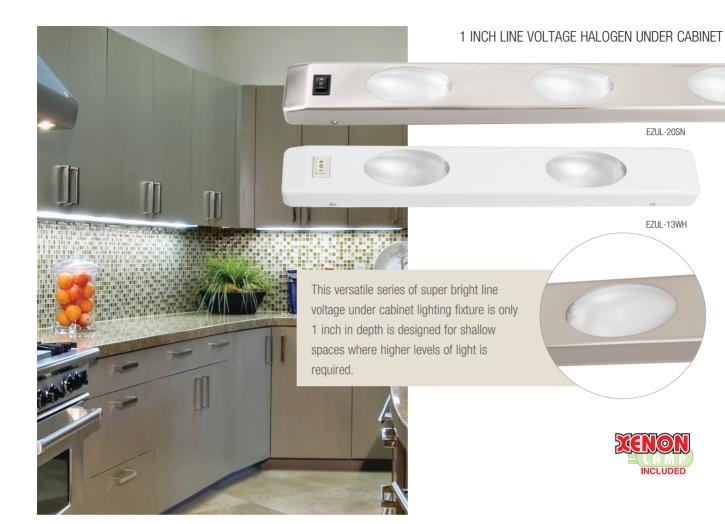

- :: No transformer required
- :: Aluminum Extrusion body
- :: 2,000 hours, 120V 20W JC bulbs included
- :: Plug-in or hard wire
- :: Two level switch: high and low
- :: Fully dimmable with any standard dimmer
- :: Frosted lenses
- :: Step dimmable

BP-20W-120V-CL

BP-35W-120V-CL

| Example: EZUL-13-WH |           |                     |         |                        |                             |
|---------------------|-----------|---------------------|---------|------------------------|-----------------------------|
| TYPE                | LAMP TYPE | COLOR               | OPTIONS |                        | DIMENSION                   |
| □ EZUL-13           | 2 X 20W   | ☐ White (WH)        | EZUL-1  | Coupling               | 15-1/2" L X 2" W X 1" THICK |
| □ EZUL-20           | 3 X 20W   | ☐ Satin Nickel (SN) | EZUL-2  | 6" Flexible Connector  | 20-1/2" L X 2" W X 1" THICK |
|                     |           |                     | EZUL-3  | 12" Flexible Connector |                             |
|                     |           |                     | EZUL-4  | 24" Flexible Connector |                             |
|                     |           |                     | EZUL-5  | End cap                |                             |