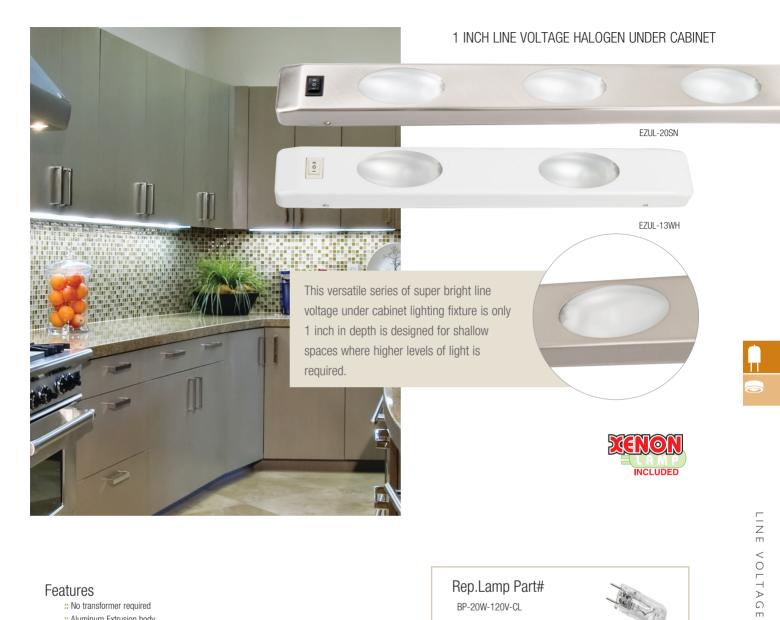

## LINE VOLTAGE UNDERCABINET LIGHTING

## Features

- :: No transformer required
- :: Aluminum Extrusion body
- :: 2,000 hours, 120V 20W JC bulbs included
- :: Plug-in or hard wire
- :: Two level switch: high and low
- :: Fully dimmable with any standard
- dimmer :: Frosted lenses
- :: Step dimmable