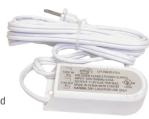

# ELV-60P

# DESCRIPTION:

This quiet 60W-12V plug-in electronic step-down transformer is designed to be used with low voltage lighting systems and is protected against overload, short circuit and over heat and has a 2 year guarantee.