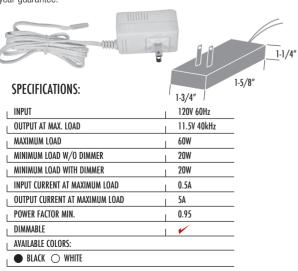

# ELV-75P

# DESCRIPTION:

This quiet 75W-12V plug-in electronic step-down transformer is designed to be used with low voltage lighting systems and is protected against overload, short circuit and over heat and has a 2 year guarantee.

# SPECIFICATIONS: 3"

| INPUT                          | 120V 60Hz   |
|--------------------------------|-------------|
| OUTPUT AT MAX. LOAD            | 11.5V 40kHz |
| MAXIMUM LOAD                   | 75W         |
| MINIMUM LOAD W/O DIMMER        | 20W         |
| MINIMUM LOAD WITH DIMMER       | 20W         |
| INPUT CURRENT AT MAXIMUM LOAD  | 0.6A        |
| OUTPUT CURRENT AT MAXIMUM LOAD | 6A          |
| POWER FACTOR MIN.              | 0.95        |
| DIMMABLE                       | <b>✓</b>    |
| AVAILABLE COLORS:              |             |
| BLACK  WHITE                   |             |