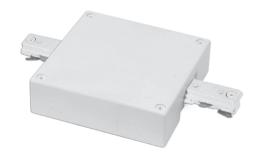

# Single Circuit Track Coupler Limiter

In-line feed with circuit breaker

| ET159-1A   | (120W)-Circuit Breaker  |
|------------|-------------------------|
| ET159-2.5A | (300W)-Circuit Breaker  |
| ET159-5A   | (600W)-Circuit Breaker  |
| ET159-7.5A | (960W) Circuit Breaker  |
| ET159-10A  | (1200W) Circuit Breake  |
| ET159-12A  | (1440W) Circuit Breake  |
| ET159-14A  | (1660W) Circuit Breaker |
|            |                         |

# 2- Circuit Track Coupler Limiter

In-line feed with circuit breaker

| ET2159-1A   | (120W)-Circuit Breaker  |
|-------------|-------------------------|
| ET2159-2.5A | (300W)-Circuit Breaker  |
| ET2159-5A   | (600W)-Circuit Breaker  |
| ET2159-7.5A | (960W) Circuit Breaker  |
| ET2159-10A  | (1200W) Circuit Breaker |
| ET2159-12A  | (1440W) Circuit Breaker |
| ET2159-14A  | (1660W) Circuit Breaker |