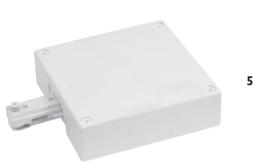

# Single Circuit Track Limiter

live-end feed with circuit breaker

| ET158-1A   | (120W) Circuit Breaker  |
|------------|-------------------------|
| ET158-2.5A | (300W) Circuit Breaker  |
| ET158-5A   | (600W) Circuit Breaker  |
| ET158-7.5A | (960W) Circuit Breaker  |
| ET158-10A  | (1200W) Circuit Breaker |
| ET158-12A  | (1440W) Circuit Breaker |
| ET158-14A  | (1660W) Circuit Breaker |
|            |                         |

## 2- Circuit Track Limiter

live-end feed with circuit breaker

| E12158-1A   | (120W) Circuit Breaker   |
|-------------|--------------------------|
| ET2158-2.5A | (300W) Circuit Breaker   |
| ET2158-5A   | (600W) Circuit Breaker   |
| ET2158-7.5A | (960W) Circuit Breaker   |
| ET2158-10A  | (1200W) Circuit Breaker  |
| ET2158-12A  | (1440W) Circuit Breaker  |
| ET2158-14A  | (1660W) Circuit Breaker- |