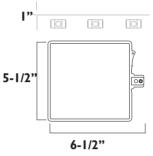

# Single Circuit Track Limiter

live-end feed with circuit breaker

| ET158-1A   | (120W) Circuit Breaker  |
|------------|-------------------------|
| ET158-2.5A | (300W) Circuit Breaker  |
| ET158-5A   | (600W) Circuit Breaker  |
| ET158-7.5A | (960W) Circuit Breaker  |
| ET158-10A  | (1200W) Circuit Breaker |
| ET158-12A  | (1440W) Circuit Breaker |
| ET158-14A  | (1660W) Circuit Breaker |
|            |                         |

## 2- Circuit Track Limiter

live-end feed with circuit breaker

| E12158-1A   | (120W) Circuit Breaker   |
|-------------|--------------------------|
| ET2158-2.5A | (300W) Circuit Breaker   |
| ET2158-5A   | (600W) Circuit Breaker   |
| ET2158-7.5A | (960W) Circuit Breaker   |
| ET2158-10A  | (1200W) Circuit Breaker  |
| ET2158-12A  | (1440W) Circuit Breaker  |
| ET2158-14A  | (1660W) Circuit Breaker- |