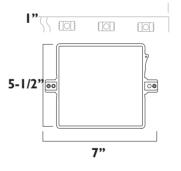

# Single Circuit Track Coupler Limiter

In-line feed with circuit breaker

| ET159-1A   | (120W)-Circuit Breaker  |
|------------|-------------------------|
| ET159-2.5A | (300W)-Circuit Breaker  |
| ET159-5A   | (600W)-Circuit Breaker  |
| ET159-7.5A | (960W) Circuit Breaker  |
| ET159-10A  | (1200W) Circuit Breake  |
| ET159-12A  | (1440W) Circuit Breake  |
| ET159-14A  | (1660W) Circuit Breaker |
|            |                         |

# 2- Circuit Track Coupler Limiter

In-line feed with circuit breaker

| ET2159-1A   | (120W)-Circuit Breaker  |
|-------------|-------------------------|
| ET2159-2.5A | (300W)-Circuit Breaker  |
| ET2159-5A   | (600W)-Circuit Breaker  |
| ET2159-7.5A | (960W) Circuit Breaker  |
| ET2159-10A  | (1200W) Circuit Breaker |
| ET2159-12A  | (1440W) Circuit Breaker |
| ET2159-14A  | (1660W) Circuit Breaker |