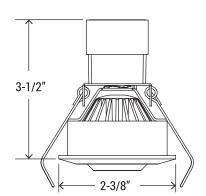

#### SPECIFICATIONS:

| LUMENS                 | 300 lumens        |
|------------------------|-------------------|
| WATTAGE                | 5W                |
| CCT                    | 30K, 40K          |
| CRI                    | 90                |
| VOLTAGE                | 12V               |
| FINISH                 | White             |
| APPLICABLE ENVIRONMENT | Dry/Damp location |