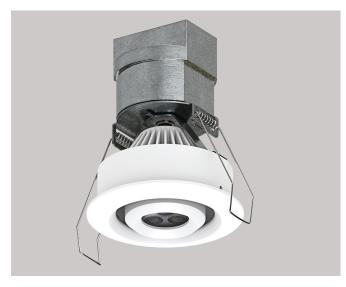

# **EM-312**

Small Aperture Round LED Gimbal Recessed Housing and Trim

#### **DESCRIPTION:**

The sleek design of the round recessed Mini-LED gimbal is the ideal solution for both commercial and residential applications with minimal ceiling depth, including cabinets, niches, bookshelves, and display cases. The unique gimbal design delivers a precise, aimable accent lighting source up to 35° off vertical, with a 360° rotation.