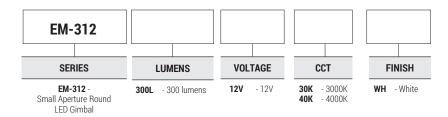

or insulated and non-insulated applications
- Providing 50,000 hours of life, with 70% lumen maintenance
- 5-year limited warranty

### TRANSFORMER:

A remote mounted transformer is required, utilizing an electronic or magnetic Class 2 120V to 12V DC:

- LED-HU-ELV-DIMTR-DC-12-25
- LED-HU-ELV-DIMTR-DC-12-50
- LED-HU-ELV-DIMTR-DC-12-60

#### SPECIFICATIONS:

| LUMENS                 | 300 lumens        |
|------------------------|-------------------|
| WATTAGE                | 5W                |
| CCT                    | 30K, 40K          |
| CRI                    | 90                |
| VOLTAGE                | 12V               |
| FINISH                 | White             |
| APPLICABLE ENVIRONMENT | Dry/Damp location |









#### Ordering Guide > Example: EM-312-300L-12V-40K-WH