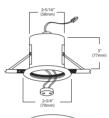

EM223SBK

MRII Recessed

| SERIES                           | (A)FINISH                          |
|----------------------------------|------------------------------------|
| ☐ EM-225<br>☐ EM-222<br>☐ EM-223 | SCH- SATIN CHROME SBK- SATIN BLACK |