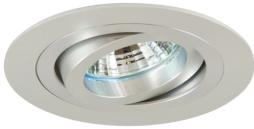

Max. Lamp Wattage 20W 12V MR11 Lamp \*MUST BE USED WITH REMOTE TRANSFORMER (NOT PROVIDED)

MR16 with Gimbal Ring (35° Tilt) Recessed

EM-228

EM-228\_\_\_A

| SERIES   | (A)FINISH                          |
|----------|------------------------------------|
| ☐ EM-228 | SCH- SATIN CHROME SBK- SATIN BLACK |
|          |                                    |