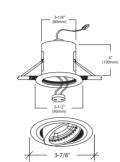

Max. Lamp Wattage 20W 12V MR11 Lamp \*MUST BE USED WITH REMOTE TRANSFORMER (NOT PROVIDED)

MR16 with Gimbal Ring (35° Tilt) Recessed

EM-228

EM-228\_\_\_A

| SERIES   | (A)FINISH                          |
|----------|------------------------------------|
| ☐ EM-228 | SCH- SATIN CHROME SBK- SATIN BLACK |
|          |                                    |