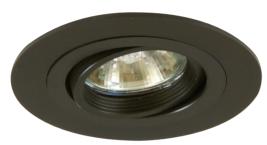

EM223SBK

MRII Recessed

| SERIES                           | (A)FINISH                          |
|----------------------------------|------------------------------------|
| ☐ EM-225<br>☐ EM-222<br>☐ EM-223 | SCH- SATIN CHROME SBK- SATIN BLACK |

EM222SCH

Max. Lamp Wattage 20W 12V MR11 Lamp

\*MUST BE USED WITH REMOTE TRANSFORMER (NOT PROVIDED)