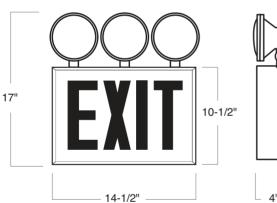

#### BODY

- · Heavy 20-gauge steel construction
- · Power may be supplied via wall

#### FACE

- Single construction.
- 8" high text with color diffusion
- Knockout directional chevrons