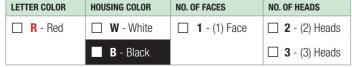

# ELX-714 / ELX-724

City of New York Approved Heavy Duty Combination LED Exit/Emergency Light



Ш



ITEM SELECTOR: (Please check the boxes below for the option desired)

| ELX-714 CITY OF NEW YORK APPROVED HEAVY-DUTY |
|----------------------------------------------|
| COMBINATION LED EXIT SIGN W/ AC INPUT        |
|                                              |

ELX-724 CITY OF NEW YORK APPROVED HEAVY-DUTY COMBINATION LED EXIT SIGN W/ BATTERY BACK-UP





## FEATURES

This City of New York approved fixture is an excellent choice when a heavy-duty emergency light is required. In cases of AC power loss, it provides a minimum of 90 minutes illumination. A trouble-free lead-acid rechargeable battery is provided with the fixture. The lamp heads may be adjusted through the full range of motion because of the special swivel-track design.

#### BODY

- · Heavy 20-gauge steel construction
- · Power may be supplied via wall

#### FACE

- Single construction.
- 8" high text with color diffusion
- Knockout directional chevrons

#### LAMPS

- Two/Three 9-W PAR36 lamps
- · Moveable glare free light heads with positioning lock.

#### ELECTRICAL

- Universal 120V or 277V dual Input
- · Reset is automatic
- · Hassle-free wiring without the need for additi