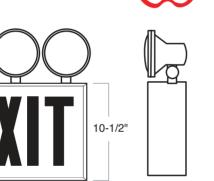

## FEATURES

This City of New York approved fixture is an excellent choice when a heavy-duty emergency light is required. In cases of AC power loss, it provides a minimum of 90 minutes illumination. A trouble-free lead-acid rechargeable battery is provided with the fixture. The lamp heads may be adjusted through the full range of motion because of the special swivel-track design.

#### FACE

- Single construction.
- 8" high text with color diffusion
- Knockout directional chevrons

#### LAMPS

- Two/Three 9-W PAR36 lamps
- · Moveable glare free light heads with positioning lock.