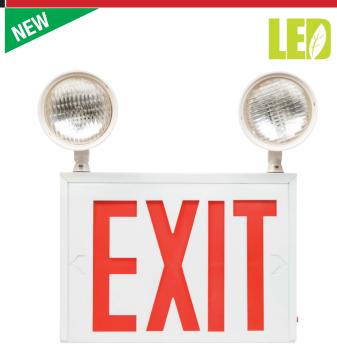

# ELX-714 / ELX-724

City of New York Approved Heavy Duty Combination LED Exit/Emergency Light

Ш

ITEM SELECTOR: (Please check the boxes below for the option desired)

| ELX-714 CITY OF NEW YORK APPROVED HEAVY-DUTY |
|----------------------------------------------|
| COMBINATION LED EXIT SIGN W/ AC INPUT        |
|                                              |

## FEATURES

This City of New York approved fixture is an excellent choice when a heavy-duty emergency light is required. In cases of AC power loss, it provides a minimum of 90 minutes illumination. A trouble-free lead-acid rechargeable battery is provided with the fixture. The lamp heads may be adjusted through the full range of motion because of the special swivel-track design.

#### LAMPS

- Two/Three 9-W PAR36 lamps
- · Moveable glare free light heads with positioning lock.