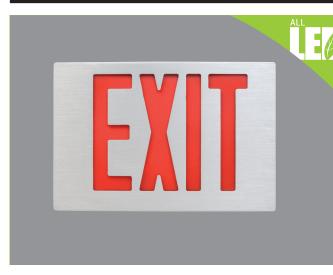

# ELX-641

New York City Approved LED Die-Cast Aluminum Exit Sign with AC Input

## Architectural Exit Sign

ILLUMINATION

Note:

- Ultra bright, energy efficient, long life red LED.
- New York City approved 8" EXIT letters.

#### HOUSING

- Premium-grade, aluminum housing (also available in black or white powder-coated finishes).
- Field selectable knockout chevron directional indicators.
- Unique design allows double face conversion in the field.
- Quick-snap face plate closure.