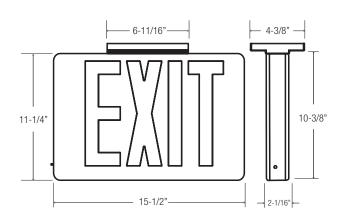

#### MOUNTING

- Aluminum mounting canopy included for top or end mount.
- Universal K/O pattern on back plate for wall mount.