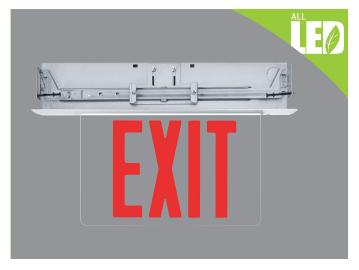

## **ELX-637**

New York City Approved LED Aluminum Recessed Edge-Lit Exit Sign

### **Architectural Exit Sign**

#### ILLUMINATION

- Ultra bright, energy efficient, long life Red LED.
- UV-stabilized ultra-clear acrylic edge-lit panel provides consistent, uniform illumination.
- Double face utilizes factory installed silver or white mylar background panel.
- New York City compliant 8" EXIT letters.

#### HOUSING

- Premium-grade, extruded aluminum housing.
- Extruded aluminum trim assembly is easily detachable from below, providing accessibility for service or maintenance. Available in black or white powder-coated finishes.
- Self-adhesive chevron appliques and guide template provided for directional indication.