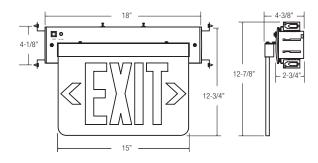

#### MOUNTING

- Compatible with drywall or drop ceiling mount installations. Bar hangers included.
- Wall mount capability optional.

#### HOUSING

- Premium-grade, extruded aluminum housing.
- Extruded aluminum trim assembly is easily detachable from below, providing accessibility for service or maintenance. Available in black or white powder-coated finishes.
- Self-adhesive chevron appliques and guide template provided for directional indication.