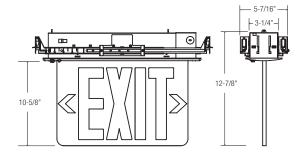

#### MOUNTING

- Compatible with drywall or drop ceiling mount installations. Bar hangers included.
- Wall mount capability optional.

#### HOUSING

- Premium-grade, extruded aluminum housing.
- Extruded aluminum trim assembly is easily detachable from below, providing accessibility for service or maintenance. Available in black or white powder-coated finishes.
- Self-adhesive chevron appliques and guide template provided for directional indication.