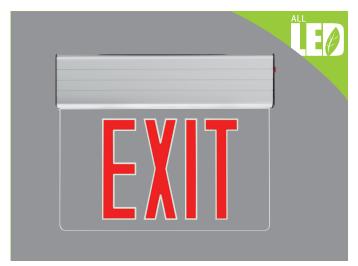

# **ELX-635**

New York City Approved LED Aluminum Edge-Lit Exit Sign with Battery Back-up

| <b>Architectural</b> | Fuit Claus |
|----------------------|------------|
|                      | EXIT SIDE  |
| / II OIII LOO LAI AI |            |

## ILLUMINATION

- Ultra bright, energy efficient, long life Red LED.
- UV-stabilized ultra-clear acrylic edgelit panel provides consistent, uniform illumination.
- Double face utilizes factory installed silver or white mylar background panel.
- New York City compliant 8" EXIT letters.

#### HOUSING

- Premium-grade, extruded aluminum housing (also available in black or white powder-coated finishes).
- Self-adhesive chevron appliques and guide template provided for directional indication.