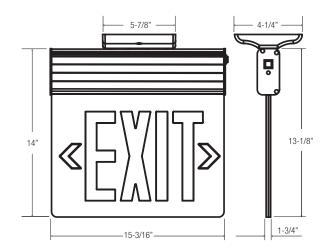

## **MOUNTING**

• Aluminum mounting canopy included for top, end or back mount.

#### HOUSING

- Premium-grade, extruded aluminum housing (also available in black or white powder-coated finishes).
- Self-adhesive chevron appliques and guide template provided for directional indication.