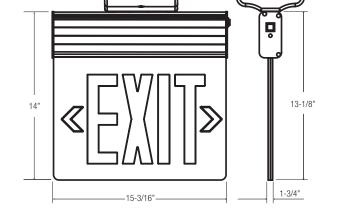

#### MOUNTING

• Aluminum mounting canopy included for top, end or back mount.

## HOUSING

- Premium-grade, extruded aluminum housing (also available in black or white powder-coated finishes).
- Self-adhesive chevron appliques and guide template provided for directional indication.