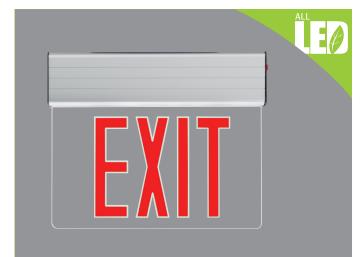

# **ELX-634**

New York City Approved LED Aluminum Edge-Lit Exit Sign

| Catalog Number. |       |
|-----------------|-------|
| Project Name:   |       |
| Note:           | Туре: |

# **Architectural Exit Sign**

### ILLUMINATION

Catalag Number

- Ultra bright, energy efficient, long life Red LED.
- UV-stabilized ultra-clear acrylic edge-lit panel provides consistent, uniform illumination.
- Double face utilizes factory installed silver or white mylar background panel.
- New York City compliant 8" EXIT letters.

## HOUSING

- Premium-grade, extruded aluminum housing (also available in black or white powder-coated finishes).
- Self-adhesive chevron appliques and guide template provided for directional indication.