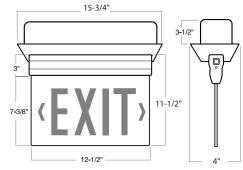

## Recessed Adjustable LED Edge-Lit Exit Sign Series

# Housing

- Compact and decorative design.
- Aluminum housing with high grade acrylic panel.
- Replaceable acrylic EXIT panel.
- Removable directional indicators.
- Single and double face universal design.
- Removable front cover for easy installation and maintenance.
- 6" height red and green letter optional.
- Single and double face optional.
- Suitable for damp location.

## Mounting

- Steel case recessed kit optional.
- Hanger bar with J-box recessed kit optional.