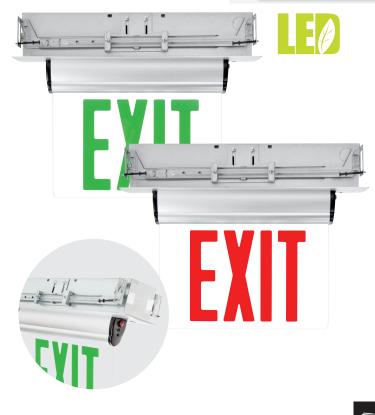

## Recessed Adjustable LED Edge-Lit Exit Sign Series

# Housing

- Compact and decorative design.
- Aluminum housing with high grade acrylic panel.
- Replaceable acrylic EXIT panel.
- Removable directional indicators.
- Single and double face universal design.
- Removable front cover for easy installation and maintenance.
- 6" height red and green letter optional.
- Single and double face optional.
- Suitable for damp location.