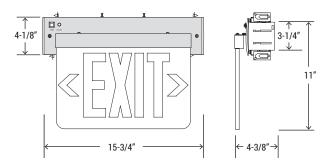

# **Wall Mount**

#### **BODY**

- This fixture is made from injection-molded acrylic panels that are supported by a small extruded aluminum frame.
- Aluminum and acrylic panel compartments.
- 2-Piece flexible aluminum that contains the PC board, battery, LED source, and the upper end of the acrylic face.
- Pre-installed bar hangers