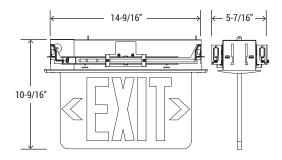

# **Ceiling Mount**

# **RECESSED MOUNTING**

- · Unique mounting design permits ceiling mounting.
- Fits into wall or ceiling w/ opening 13-5/8" L X 4-1/2" W X 3-1/3" D.
- Adjustable T-bar hangers adapt mounting tray for mounting in suspended ceilings or variable size framed openings.
- Plug-in wire connections and self-captive mounting screws