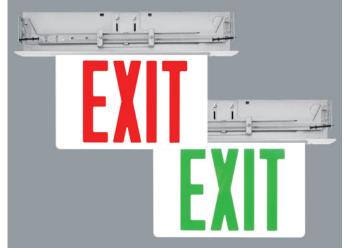

# **ELX-613**

# **Recessed LED Edge-Lit Dual Circuit Exit Sign**

| Catalog Number: |          |
|-----------------|----------|
| Project Name:   | Type:    |
| Note:           | MAXILUME |

#### **FACE**

- Single- and double-faced exit lights are available.
- An appealing exterior is the result of the precisely designed edges of the acrylic face.
- 6" letters in red or green colors are within the cover. Adhesive chevrons are also provided.