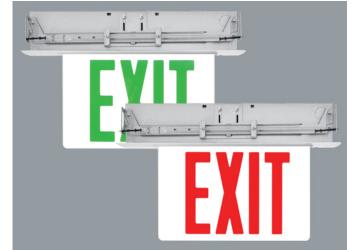

### **FACE**

- Single- and double-faced exit lights are available.
- An appealing exterior is the result of the precisely designed edges of the acrylic face.
- 6" letters in red or green colors are within the cover. Adhesive chevrons are also provided.

# **RECESSED MOUNTING**

- · Unique mounting design permits ceiling mounting.
- Fits into wall or ceiling w/ opening 13-5/8" L X 4-1/2" W X 3-1/3" D.
- Adjustable T-bar hangers adapt mounting tray for mounting in suspended ceilings or variable size framed openings.
- Plug-in wire connections and self-captive mounting screws