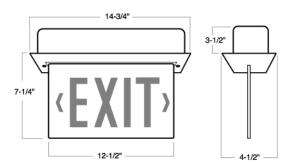

# **RECESSED MOUNTING**

- · Unique mounting design permits ceiling mounting.
- Fits into wall or ceiling w/ opening 13-5/8" L X 4-1/2" W X 3-1/3" D.
- Adjustable T-bar hangers adapt mounting tray for mounting in suspended ceilings or variable size framed openings.
- Plug-in wire connections and self-captive mounting screws