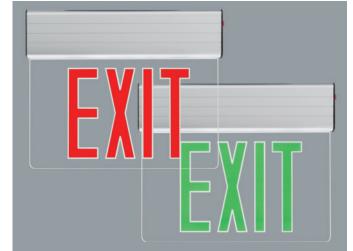

#### **FACE**

- Single- and double-faced exit lights are available.
- An appealing exterior is the result of the precisely designed edges of the acrylic face.
- 6" letters in red or green colors are within the cover. Adhesive chevrons are also provided.