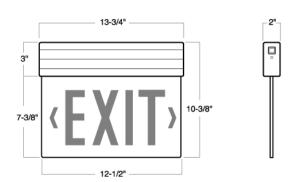

#### **BODY**

- This fixture is made from injection-molded acrylic panels that are supported by a small extruded aluminum frame.
- Aluminum and acrylic panel compartments.
- ullet 2-Piece flexible aluminum that contains the PC board, battery, LED source, and the upper end of the acrylic face.

#### MOUNTING

• Unique universal mounting design permits top, back and side mounting. Necessary hardware and canopy are provided