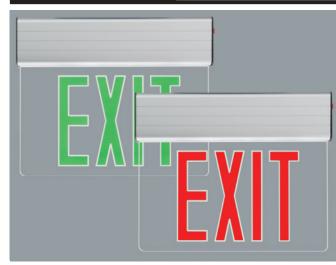

#### FACE

• Single- and double-faced exit lights are available.

- An appealing exterior is the result of the precisely designed edges of the acrylic face.
- 6" letters in red or green colors are within the cover. Adhesive chevrons are also provided.