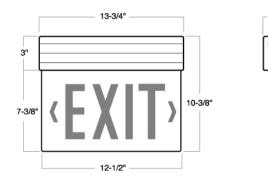

#### BODY

• This fixture is made from injection-molded acrylic panels that are supported by a small extruded aluminum frame.

• Aluminum and acrylic panel compartments.

• 2-Piece flexible aluminum that contains the PC board, LED source, and the upper end of the acrylic face.

#### MOUNTING

• Unique universal mounting design permits top, back and side mounting. Necessary hardware and canopy are provided