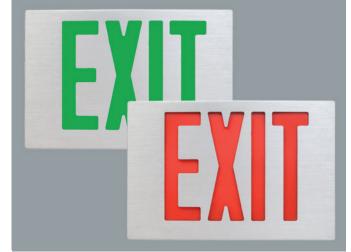

#### BODY

- Molded from solid die-cast aluminum housing that makes it corrosion-proof and UV-stabilized to resist discoloration.
- The standard finish is brushed aluminum face with matte black housing.

### **FACE**

- Knockout directional chevrons
- One face is supplied; extra ones are optional
- Letters are 6" and emit color in all directions

## **LISTED**

- UL 924, NFPA, NEC, State & Municipal
- Damp location approved

**ELX-505** - ITEM SELECTOR: (Please check the boxes below for the option desired)

| LETTER COLOR | HOUSING COLOR         | FACE COLOR            | NUMBER OF FACES   |
|--------------|-----------------------|-----------------------|-------------------|
| ☐ G - Green  | AL - Natural Aluminum | AL - Natural Aluminum | □ <b>1</b> - FACE |
| □ R - Red    | □ <b>W</b> - White    | □ <b>W</b> - White    | □ <b>2</b> - FACE |
|              | □ <b>B</b> - Black    | □ <b>B</b> - Black    |                   |