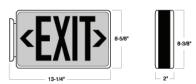

### MOUNTING

- Unique "snap-together" universal mounting design permits top, back and side mounting. Necessary hardware and canopy are provided electrical
- The chevron directional indicator knockouts and mounting hardware are totally hidden from view.