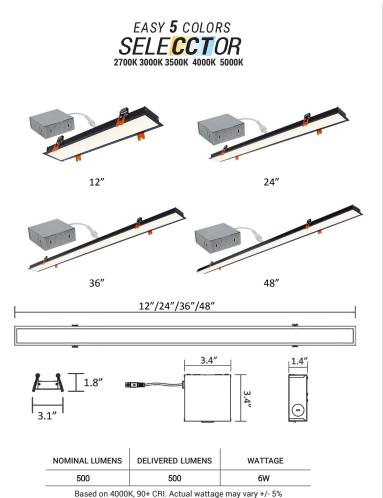

| LUMENS                   | 500L/FT                                               |  |  |  |
|--------------------------|-------------------------------------------------------|--|--|--|
| ССТ                      | 27K/30K/35K/40K/50K                                   |  |  |  |
| CRI                      | 90+ (Standard)                                        |  |  |  |
| COLOR QUALITY            | 3-Step MacAdam Ellipse                                |  |  |  |
| LENGTH                   | 12", 24" 36", 48"                                     |  |  |  |
| MOUNTING                 | Recessed                                              |  |  |  |
| BEAM ANGLE               | 120°                                                  |  |  |  |
| DIMMING &<br>CONTROL     | Triac Dimming                                         |  |  |  |
| EMERGENCY                | 16W high voltage inverter ( remote)                   |  |  |  |
| LIFETIME                 | L70 at 50,000 Hours                                   |  |  |  |
| MATERIAL/FINISH          | Aluminum/ Black                                       |  |  |  |
| OPERATING<br>TEMPERATURE | -4°F to 113°F ambient temperature                     |  |  |  |
| PHOTOMETRIC TESTS        | In Accordance with IES LM79-08, LM80 and TM-30, TM-21 |  |  |  |

12" - 500 Lumen 24" - 1000 Lumen 36" - 1500 Lumen

48" - 2000 Lumen