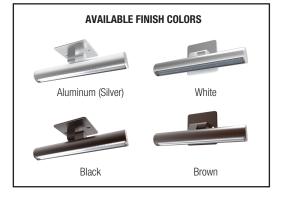

range of 0-180°. The LED, coupled with a specialized lens, delivers illumination above doors with a complete cut-off dispersion.

### **BODY**

· Aluminum extrusion with UV resistant white powder coating

# **MOUNTING**

- Surface for WALL and TOP mount
- The lamp head can be fixed within the range of 0-180°

#### ELECTRICAL

- AC mode normal supply: 120-277V AC 60Hz
- DC backup mode supply: 6-24V DC
- Max 8W power consumption

# **OPERATION**

- AC only mode. (wall switch with AC general lighting )
- DC only mode (DC 6-24V input)
- AC/DC mode (Both general lighting and extra DC 6-24V backup)

# ILLUMINATION

- CRI 80
- CCT 5000K
- 5SDCM
- AC Mode: 1000 lumensDC mode: 800 lumens

# **COMPLIANCE**

- Suitable for use in -22°F-122°F
- Suitable for Wet Location
- IP66
- IK10
- UL/CUL listed











Submittal form is available @ www.luseElite.com Tel: 323-888-1973 • Fax: 323-888-1977

# **SINGLE UNIT FOR DOOR FORWARD PERFORMANCE**