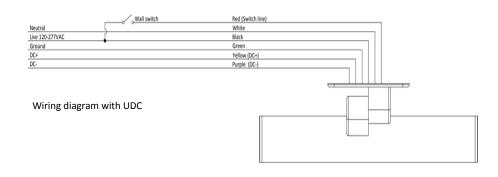

#### ELECTRICAL

- AC mode normal supply: 120-277V AC 60Hz
- DC backup mode supply: 6-24V DC
- Max 8W power consumption

# **OPERATION**

- AC only mode. (wall switch with AC general lighting )
- DC only mode (DC 6-24V input)
- AC/DC mode (Both general lighting and extra DC 6-24V backup)