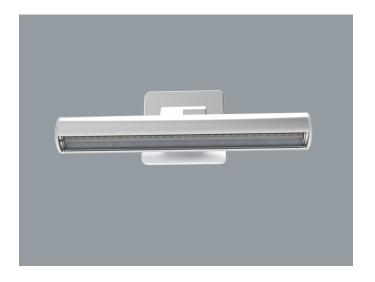

# **FEATURES**

Crafted to deliver light in situations of power loss or emergencies within outdoor environments. Outfitted with both AC (Alternating Current) and DC (Direct Current) power supply options, ensuring uninterrupted functionality even when the primary power source falters. AC/DC outdoor emergency luminaires harness power from both the conventional electrical grid (AC power) and an internal battery (DC power). This dual-power arrangement guarantees continual radiance during power interruptions. The remote emergency power supply offers the flexibility of strategic positioning. Placing the secondary power source at a distance from the fixture presents logistical and operational benefits. The lamp head can be flexibly positioned and secured at any angle within the range of 0-180°. The LED, coupled with a specialized lens, delivers illumination above doors with a complete cut-off dispersion.

# **MOUNTING**

- Surface for WALL and TOP mount
- The lamp head can be fixed within the range of 0-180°