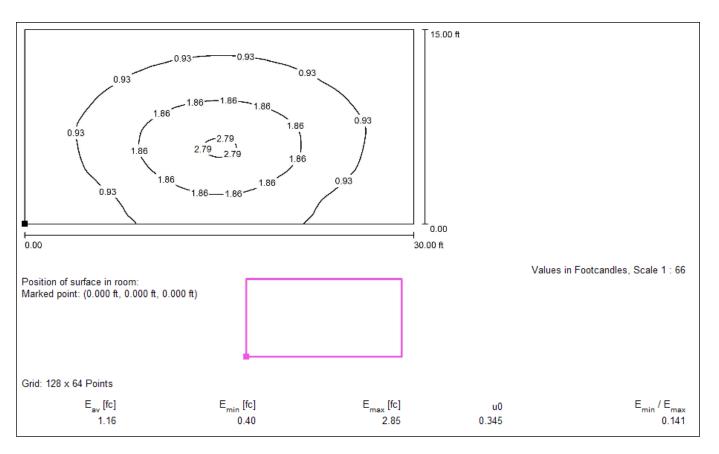

luminum extrusion with UV resistant white powder coating

# **MOUNTING**

- Surface for WALL and TOP mount
- The lamp head can be fixed within the range of 0-180°

#### ELECTRICAL

- AC mode normal supply: 120-277V AC 60Hz
- DC backup mode supply: 6-24V DC
- Max 8W power consumption

# **OPERATION**

- AC only mode. (wall switch with AC general lighting )
- DC only mode (DC 6-24V input)
- AC/DC mode (Both general lighting and extra DC 6-24V backup)

# ILLUMINATION

- CRI 80
- CCT 5000K
- 5SDCM
- AC Mode: 1000 lumensDC mode: 800 lumens

# **COMPLIANCE**

- Suitable for use in -22°F-122°F
- Suitable for Wet Location
- IP66
- IK10
- UL/CUL listed











Submittal form is available @ www.luseElite.com Tel: 323-888-1973 • Fax: 323-888-1977

# **SINGLE UNIT FOR DOOR FORWARD PERFORMANCE**