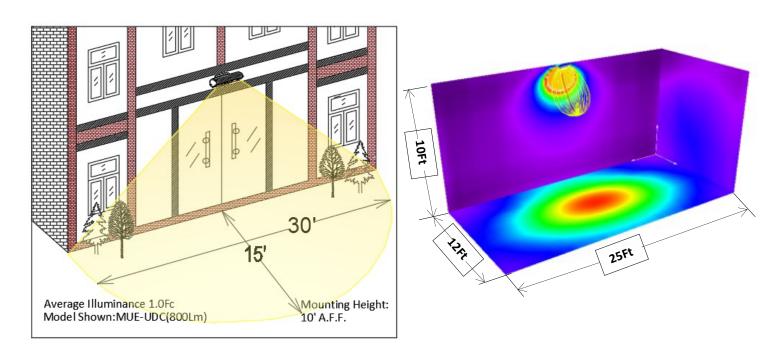

Aluminum extrusion with UV resistant white powder coating

# **MOUNTING**

- Surface for WALL and TOP mount
- The lamp head can be fixed within the range of 0-180°

#### ELECTRICAL

- AC mode normal supply: 120-277V AC 60Hz
- DC backup mode supply: 6-24V DC
- Max 8W power consumption

# **OPERATION**

- AC only mode. (wall switch with AC general lighting )
- DC only mode (DC 6-24V input)
- AC/DC mode (Both general lighting and extra DC 6-24V backup)

# ILLUMINATION

- CRI 80
- CCT 5000K
- 5SDCM
- AC Mode: 1000 lumensDC mode: 800 lumens

# **COMPLIANCE**

- Suitable for use in -22°F-122°F
- Suitable for Wet Location
- IP66
- IK10
- UL/CUL listed











Submittal form is available @ www.luseElite.com Tel: 323-888-1973 • Fax: 323-888-1977

# **SINGLE UNIT FOR DOOR FORWARD PERFORMANCE**