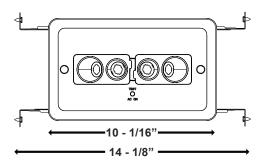

# **MOUNTING**

 Bar hangers for drywall or drop ceiling mount installations.

# **INSTALLATION**

• The ELM-LED series includes an oval or rectangular trim plate with a rough-in template for back-box installation. Hanger bars extending up to 24" are included for mounting within a T-grid ceiling. Conduit entry available at multiple locations from top or sides. Pre-stripped AC input leads provided. Unit is designed for ceiling mount only.