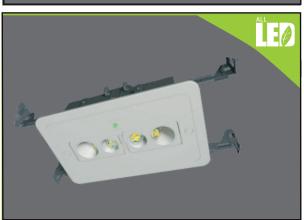

# LED RECESSED EMERGENCY UNIT

Please notice the package contains two different faces.

#### **HOUSING**

 Injection-molded, engineering grade, 5VA flame retardant, high-impact resistent, thermoplastic housing and oval and rectangle trim plates in white or black finish.

# **ILLUMINATION**

- Ultra-bright, energy efficient, longlife White LED adjustable lamp heads provide 50-ft center-tocenter spacing.
  - 1.0 watt (1 LED x 1.0 watt) per head.
- Each optical assembly contain (2) 1W long-life, high-intensity LEDs (4W total).