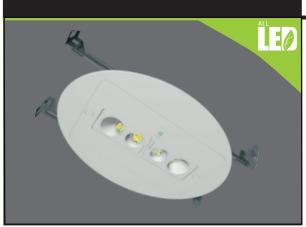

# LED RECESSED EMERGENCY UNIT

Please notice the package contains two different faces.

#### **HOUSING**

 Injection-molded, engineering grade, 5VA flame retardant, high-impact resistent, thermoplastic housing and oval and rectangle trim plates in white or black finish.

# **ILLUMINATION**

- Ultra-bright, energy efficient, longlife White LED adjustable lamp heads provide 50-ft center-tocenter spacing.
  - 1.0 watt (1 LED x 1.0 watt) per head.
- Each optical assembly contain (2) 1W long-life, high-intensity LEDs (4W total).