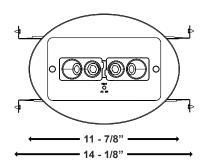

# **INSTALLATION**

• The ELM-LED series includes an oval or rectangular trim plate with a rough-in template for back-box installation. Hanger bars extending up to 24" are included for mounting within a T-grid ceiling. Conduit entry available at multiple locations from top or sides. Pre-stripped AC input leads provided. Unit is designed for ceiling mount only.