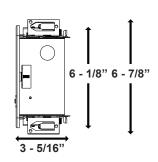

# **MOUNTING**

 Bar hangers for drywall or drop ceiling mount installations.

#### **HOUSING**

 Injection-molded, engineering grade, 5VA flame retardant, high-impact resistent, thermoplastic housing and oval and rectangle trim plates in white or black finish.

# **INSTALLATION**

• The ELM-LED series includes an oval or rectangular trim plate with a rough-in template for back-box installation. Hanger bars extending up to 24" are included for mounting within a T-grid ceiling. Conduit entry available at multiple locations from top or sides. Pre-stripped AC input leads provided. Unit is designed for ceiling mount only.