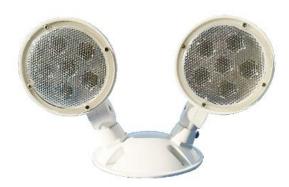

## **Weather Proof LED Remote Emergency Heads**

- Polycarbonate lamp housing and cover.
- Aluminum mounting canopy.
- Fully adjustable round shape light heads.
- Single head and Dual heads optional.

## **Electrical**

- Rated 3-12VDC input, 0.75W for single head,
- 1.5W for double heads.
- Rated 3-12VDC input, 1W for single head,
- · 2W for double heads.

## Mounting

- Suitable for wall mount and ceiling mount.
- Suitable for use in -25°C-50°C ambient temperature, suitable for wet location.

 UL and cUL listed and meets or exceed all requirement in NFPA 70, NFPA 101 life safety code, suitable for U.S.A and Canada market.