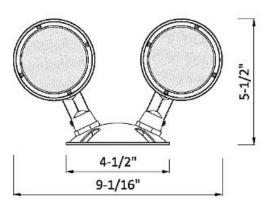

## **Weather Proof LED Remote Emergency Heads**

- Polycarbonate lamp housing and cover.
- Aluminum mounting canopy.
- Fully adjustable round shape light heads.
- Single head and Dual heads optional.

## Mounting

- Suitable for wall mount and ceiling mount.
- Suitable for use in -25°C-50°C ambient temperature, suitable for wet location.

 UL and cUL listed and meets or exceed all requirement in NFPA 70, NFPA 101 life safety code, suitable for U.S.A and Canada market.