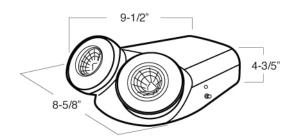

#### **FEATURES**

This fixture is an excellent choice when an attractive emergency light is required. In cases of AC power loss, it provides a minimum of 120 minutes illumination. A trouble-free lead-calcium battery is provided with the fixture. The lamp heads may be adjusted through the full range of motion because of the special swivel-track design.

#### **BODY**

- Injection-molded thermoplastic ABS housing
- UL 94V-0 flame rating
- Innovative, snap-together design allows for fast and easy installation
- Two fully adjustable glare-free eyeball shape light heads for emergency light

#### **FACE**

• Beveled injection molded face with two round lamp heads molded into sloped side surfaces of fixture. Each head holds a 5 watt Halogen covered MR16 lamp.