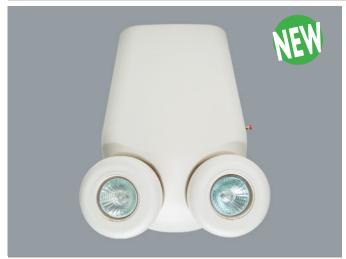

#### **FEATURES**

This fixture is an excellent choice when an attractive emergency light is required. In cases of AC power loss, it provides a minimum of 120 minutes illumination. A trouble-free lead-calcium battery is provided with the fixture. The lamp heads may be adjusted through the full range of motion because of the special swivel-track design.

#### **BODY**

- Injection-molded thermoplastic ABS housing
- UL 94V-0 flame rating
- Innovative, snap-together design allows for fast and easy installation
- Two fully adjustable glare-free eyeball shape light heads for emergency light

#### **FACE**

• Beveled injection molded face with two round lamp heads molded into sloped side surfaces of fixture. Each head holds a 5 watt Halogen covered MR16 lamp.

#### **LAMPS**

• Beveled face with (2) 5 Watt Halogen MR16 lamp heads