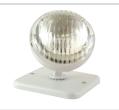

#### **ELM-858**

DOUBLE HEAD DAMP LOCATION 12V 12W REMOTE HEAD

**ELM-859** 

SINGLE HEAD WET LOCATION 7.2W REMOTE HEAD