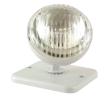

### **ELM-863**

DOUBLE HEAD WET LOCATION **7.2W** REMOTE HEAD

WET LOCATION REMOTE HEADS