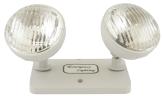

**ELM-845** 

SINGLE HEAD DAMP LOCATION 12V 12W REMOTE HEAD

**ELM-835** 

DOUBLE HEAD DAMP LOCATION 6V 5W / REMOTE HEAD

**ELM-846** 

DOUBLE HEAD DAMP LOCATION 6V 9W / REMOTE HEAD

**ELM-847** 

DOUBLE HEAD DAMP LOCATION 12V 7.2W / REMOTE HEAD