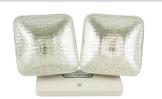

**ELM-845** 

SINGLE HEAD DAMP LOCATION 12V 12W REMOTE HEAD

**ELM-835** 

DOUBLE HEAD DAMP LOCATION 6V 5W / REMOTE HEAD

**ELM-846** 

DOUBLE HEAD DAMP LOCATION 6V 9W / REMOTE HEAD

**ELM-847** 

DOUBLE HEAD DAMP LOCATION 12V 7.2W / REMOTE HEAD