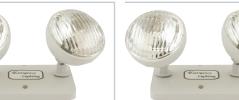

#### **ELM-833**

DOUBLE HEAD DAMP LOCATION **6V 5W** REMOTE HEAD

**ELM-856** 

DOUBLE HEAD DAMP LOCATION **6V 9W** REMOTE HEAD

**ELM-857** 

DOUBLE HEAD DAMP LOCATION 12V 7.2W REMOTE HEAD