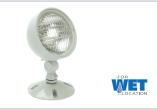

#### **ELM-858**

DOUBLE HEAD DAMP LOCATION 12V 12W REMOTE HEAD

**ELM-859** 

SINGLE HEAD WET LOCATION 7.2W REMOTE HEAD