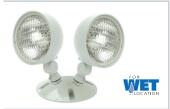

### **ELM-863**

DOUBLE HEAD WET LOCATION **7.2W** REMOTE HEAD

WET LOCATION REMOTE HEADS