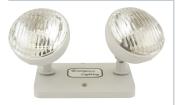

#### **ELM-833**

DOUBLE HEAD DAMP LOCATION **6V 5W** REMOTE HEAD

**ELM-856** 

DOUBLE HEAD DAMP LOCATION **6V 9W** REMOTE HEAD

**ELM-857** 

DOUBLE HEAD DAMP LOCATION 12V 7.2W REMOTE HEAD