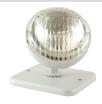

**ELM-848** 

DOUBLE HEAD DAMP LOCATION 12V 12W / REMOTE HEAD

**ELM-830** 

SINGLE HEAD DAMP LOCATION **6V 5W** REMOTE HEAD

**ELM-853** 

SINGLE HEAD DAMP LOCATION **6V 9W** REMOTE HEAD

**ELM-854** 

SINGLE HEAD DAMP LOCATION 12V 7.2W REMOTE HEAD