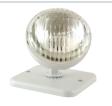

## DAMP LOCATION REMOTE HEADS

**ELM-832** 

SINGLE HEAD DAMP LOCATION **6V 5W REMOTE HEAD** 

**ELM-843** 

SINGLE HEAD DAMP LOCATION **6V 9W** REMOTE HEAD

**ELM-844** 

SINGLE HEAD DAMP LOCATION 12V 7.2W REMOTE HEAD