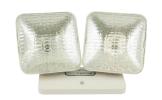

#### **ELM-833**

DOUBLE HEAD DAMP LOCATION **6V 5W** REMOTE HEAD

**ELM-856** 

DOUBLE HEAD DAMP LOCATION **6V 9W** REMOTE HEAD

**ELM-857** 

DOUBLE HEAD DAMP LOCATION 12V 7.2W REMOTE HEAD