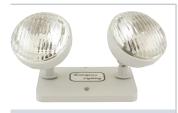

**ELM-845** 

SINGLE HEAD DAMP LOCATION 12V 12W REMOTE HEAD

**ELM-835** 

DOUBLE HEAD DAMP LOCATION 6V 5W / REMOTE HEAD

**ELM-846** 

DOUBLE HEAD DAMP LOCATION 6V 9W / REMOTE HEAD

**ELM-847** 

DOUBLE HEAD DAMP LOCATION 12V 7.2W / REMOTE HEAD