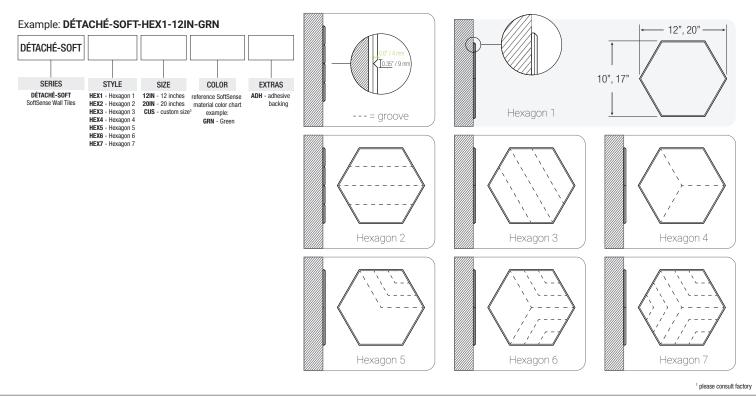

These hexagons are available in a large variety of colors and can be carved with simple patterns, giving you the freedom to mix and match these tiles in endless variations to

Due to changes of constant improvement in technology and methods, all details are subject to change without notice. Consult factory for up to date information.

#### **PRODUCT SPECIFICS**

exact size - 12IN = 304.8 mm x 263.965 mm exact size - 20IN = 500 mm x 433 mm weight < 1Ibs per tile

### **MINI GUIDE / ADVICE**

Consider the dimensions of your space and the direction in which you would like to place this product. *One side has a larger measurement than the other.* 

How would you prefer to mount this product? This product can be ordered with our adhesive backing or without if you wish to provide your own mounting method. You may use any type of adhesive that is appropriate for your space. You may also nail these to the surface that they will be applied to.