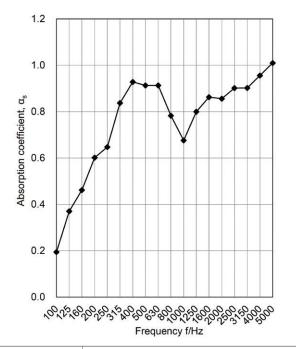

# **ACOUSTIC PANEL PERFORMANCE - 4' x 8' Panels**

Acoustic performance of specific fixture / product will greatly vary based on mounting, installation, and configuration in a space.

Noise Reduction Coefficient (NRC) - 0.75Weighted Sound Absorption Coefficient -  $a_w = 0.85$ 

NRC is a widely used standard to test sound absorption for 2-dimensional objects. It is the average absorption coefficient obtained from four key 1/3 octave frequencies: 250, 500, 1000, 2000 Hz.