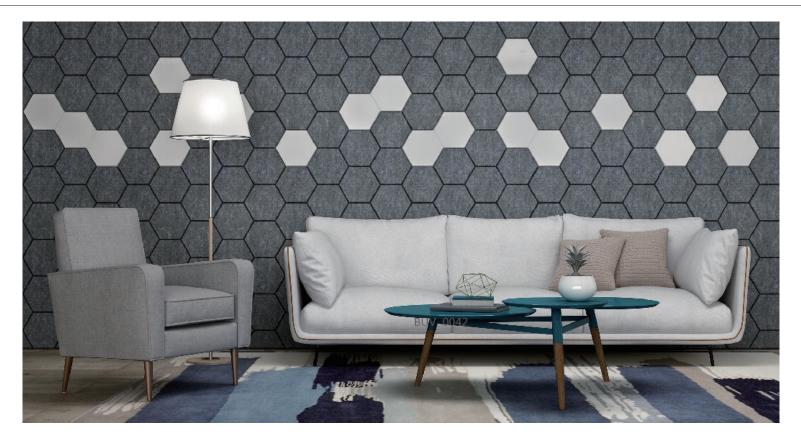

# DÉTACHÉ-SOFT Wall Tiles - HEX

Détaché are acoustic wall tiles. Place them on any surface to reduce the reverberation rate. Perfect for open-concept spaces to minimize distractions, increase focus, and bring a peace for everyone.

These hexagons are available in a large variety of colors and can be carved with simple patterns, giving you the freedom to mix and match these tiles in endless variations to

Due to changes of constant improvement in technology and methods, all details are subject to change without notice. Consult factory for up to date information.