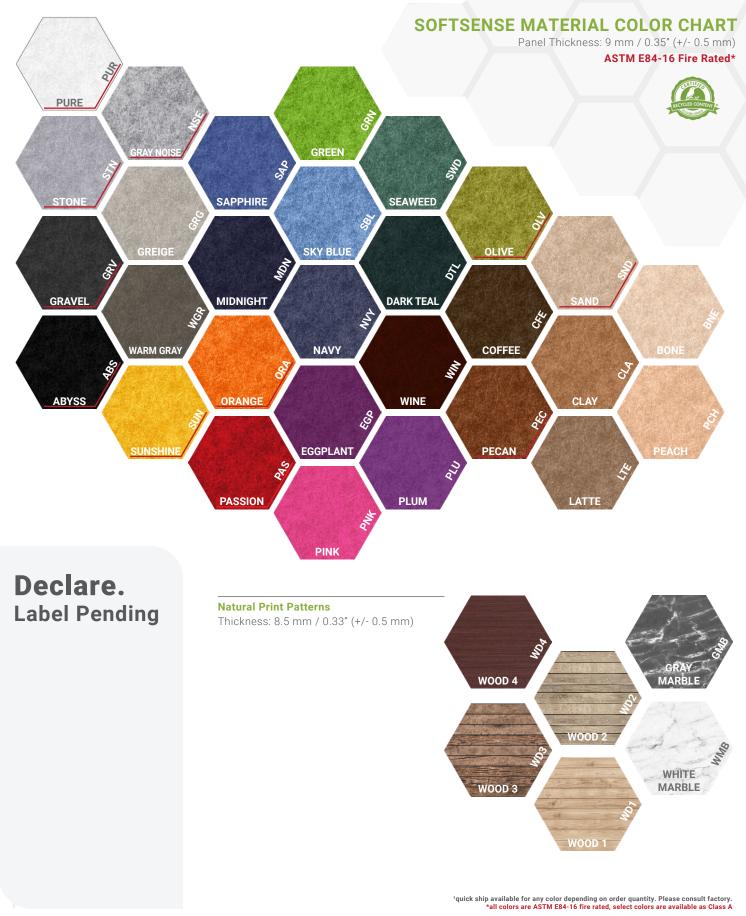

These hexagons are available in a large variety of colors and can be carved with simple patterns, giving you the freedom to mix and match these tiles in endless variations to

Due to changes of constant improvement in technology and methods, all details are subject to change without notice. Consult factory for up to date information.

# ACOUSTIC MATERIAL - 9mm / 0.35" Thickness

Our panels come in 4' x 8' and are made from 100% polyethylene terephthalate (PET), with 50% post-consumer recycled material. PET is a moisture resistant green product with no added chemicals, binders, adhesives or dyes.