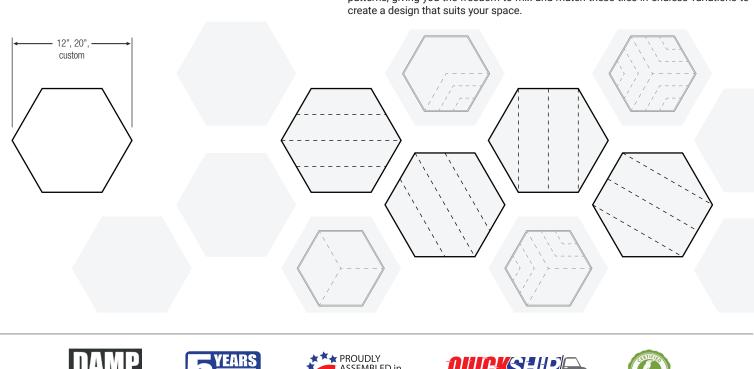

These hexagons are available in a large variety of colors and can be carved with simple patterns, giving you the freedom to mix and match these tiles in endless variations to

Due to changes of constant improvement in technology and methods, all details are subject to change without notice. Consult factory for up to date information.

#### **PRODUCT SPECIFICS**

exact size - 12IN = 304.8 mm x 263.965 mm exact size - 20IN = 500 mm x 433 mm weight < 1Ibs per tile