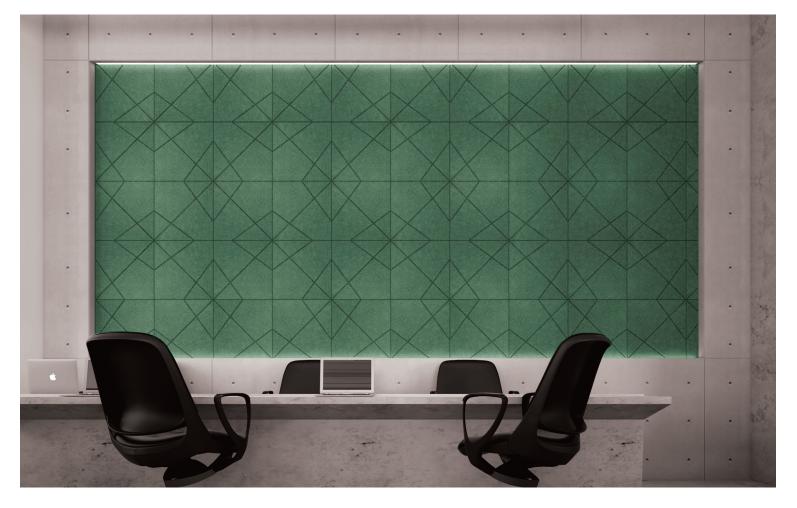

# DÉTACHÉ-SOFT-3D 3D Wall Tiles - SCRIBBLE

Détaché are acoustic wall tiles. Place them on any surface to reduce the reverberation rate. Perfect for open-concept spaces to minimize distractions, increase focus, and bring a peace for everyone.

"3D-Scribble" may look like random lines, but create diamond shapes once placed in multiples. These 3D tiles are available in a large variety of colors, giving you the freedom to mix and match them in endless variations to create a design that suits your space.