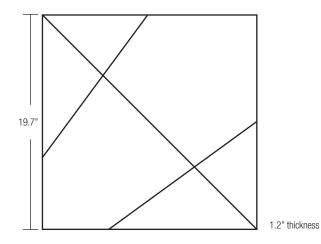

"3D-Scribble" may look like random lines, but create diamond shapes once placed in multiples. These 3D tiles are available in a large variety of colors, giving you the freedom to mix and match them in endless variations to create a design that suits your space.

### **PRODUCT SPECIFICS**

exact size = 500 mm x 500 mm x 30 mm weight - 1.76 lbs per tile