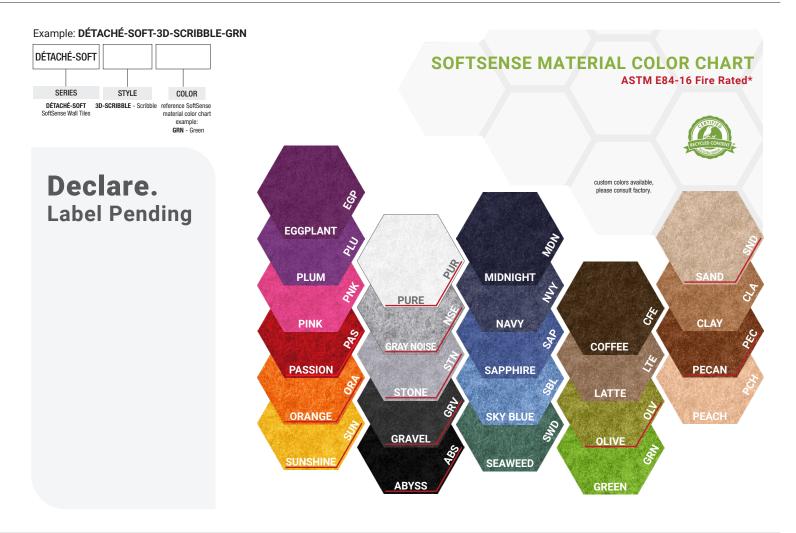

"3D-Scribble" may look like random lines, but create diamond shapes once placed in multiples. These 3D tiles are available in a large variety of colors, giving you the freedom to mix and match them in endless variations to create a design that suits your space.

# **ACOUSTIC MATERIAL**

Our material is made from 100% polyethylene terephthalate (PET), with 50% post-consumer recycled material. PET is a moisture resistant green product with no added chemicals, binders, adhesives or dyes.

### LISTINGS

ASTM E-84 Fire Rated SCS Recycled Content Certified