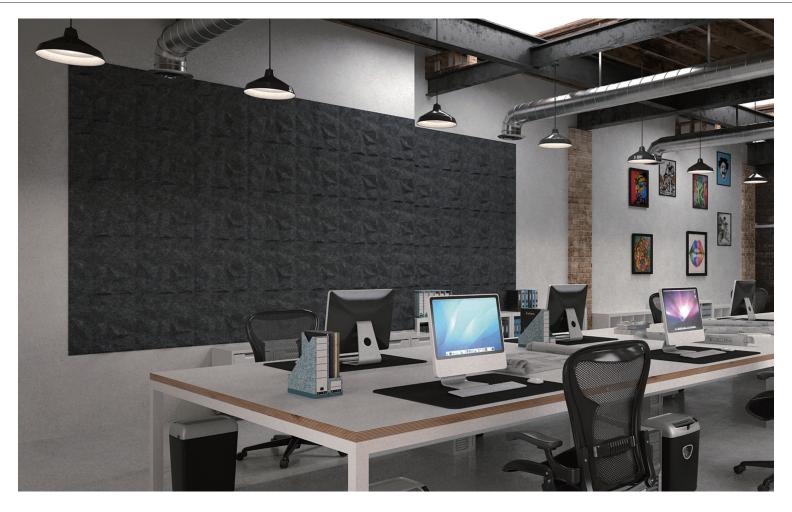

Détaché are acoustic wall tiles. Place them on any surface to reduce the reverberation rate. Perfect for open-concept spaces to minimize distractions, increase focus, and bring a peace for everyone.

These 3D tiles are available in a large variety of colors, giving you the freedom to mix and match them in endless variations to create a design that suits your space.

#### **ACOUSTIC MATERIAL**

Our material is made from 100% polyethylene terephthalate (PET), with 50% post-consumer recycled material. PET is a moisture resistant green product with no added chemicals, binders, adhesives or dyes.