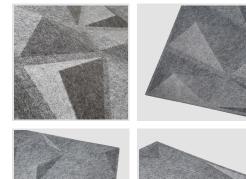

#### **PRODUCT SPECIFICS**

exact size = 500 mm x 500 mm x 20 mm weight - 1.98 lbs per tile