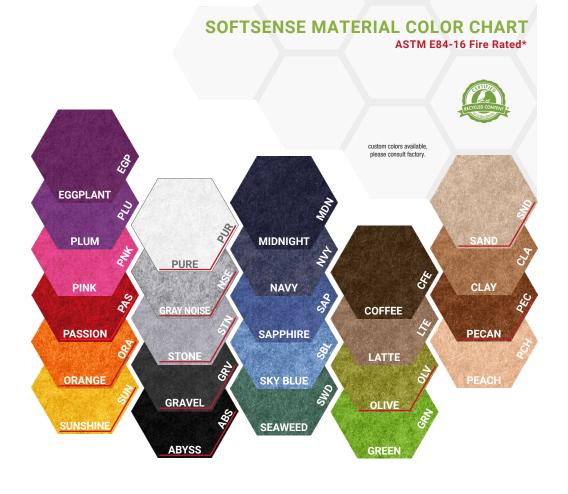

Détaché are acoustic wall tiles. Place them on any surface to reduce the reverberation rate. Perfect for open-concept spaces to minimize distractions, increase focus, and bring a peace for everyone.



These 3D tiles are available in a large variety of colors, giving you the freedom to mix and match them in endless variations to create a design that suits your space.



0.8" thickness













# Example: DÉTACHÉ-SOFT-3D-GEM-GRN



# **Declare.**Label Pending



#### **ACOUSTIC MATERIAL**

Our material is made from 100% polyethylene terephthalate (PET), with 50% post-consumer recycled material. PET is a moisture resistant green product with no added chemicals, binders, adhesives or dyes.

## **ACOUSTIC TILE PERFORMANCE**

Acoustic performance of specific fixture / product will greatly vary based on mounting, installation, and configuration in a space.

Noise Reduction Coefficient (NRC) - 0.6

NRC is a widely used standard to test sound absorption for 2-dimensional objects. It is the average absorption coefficient obtained from four key 1/3 octave frequencies: 250, 500, 1000, 2000 Hz.

## **MAINTENANCE / CARE**

Acoustic material can be cleaned with a clean, soft, lint-free cloth or a vacuum.

#### **WARRANTY**

Limited 5-year Warranty. Please co