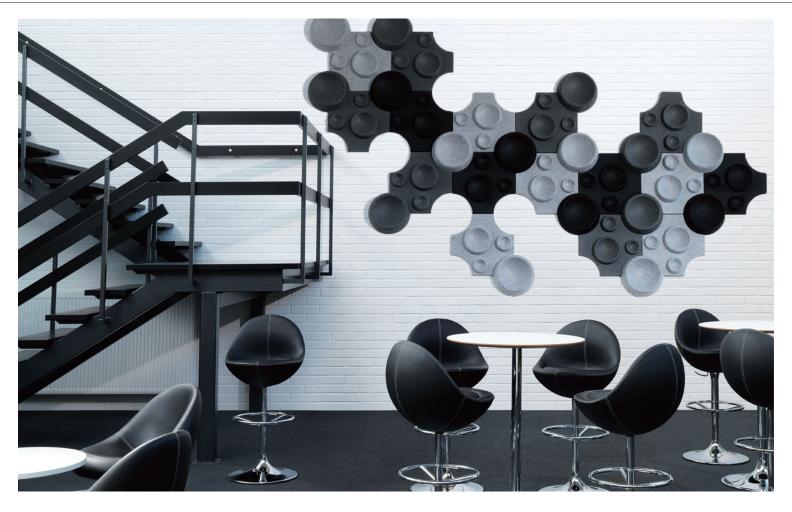

Détaché are acoustic wall tiles. Place them on any surface to reduce the reverberation rate. Perfect for open-concept spaces to minimize distractions, increase focus, and bring a peace for everyone.

These 3D tiles are available in a large variety of colors, giving you the freedom to mix and match them in endless variations to create a design that suits your space.

#### **ACOUSTIC MATERIAL**

Our material is made from 100% polyethylene terephthalate (PET), with 50% post-consumer recycled material. PET is a moisture resistant green product with no added chemicals, binders, adhesives or dyes.