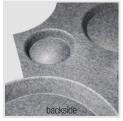

## MINI GUIDE / ADVICE

Consider the dimensions of your space and the direction in which you would like to place this product.

How would you prefer to mount this product? This product has a hollow back and is built like a shell. You may use any type of adhesive that is appropriate for your space. You may also nail these to the surface that they will be applied to.