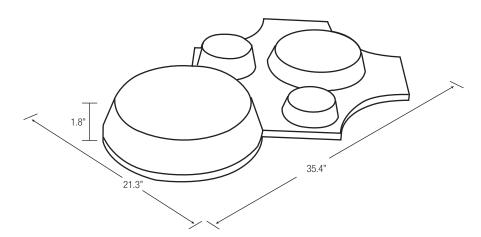

#### **PRODUCT SPECIFICS**

exact size = 900 mm x 540 mm x 45 mm weight - 1.98 lbs per tile