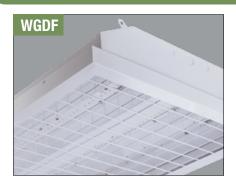

## **LED HIGH BAY OTHER OPTIONS**

**WGDF** - Wiregurad with door frame.

**CLWGDF** - Clear lens with wireguard and door frame.

**CLDF** - Clear Lens comes with door frame and easily swings open for easy lamp replacement.