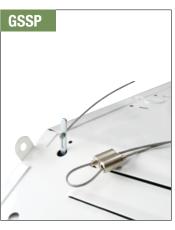

**GSSP** - Paddles and tool-less, adjustable looping cable grippers. "Y" style comes standard 10' length. Other lengths are available upon request.

**VH** - Easy to install V Hooks snap into predrill holes at the top of high bay body and ensure strong support.