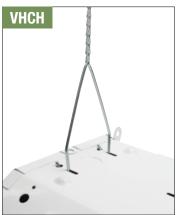

VHCH - Easy to install V-Hook and Chain Kit includes all necessary mounting accessories. Kit includes 2 V-Hooks, 2 chains (32"), 2 S-Hooks for adjustment, and 2 "S" hooks for connecting chain to V-Hooks.