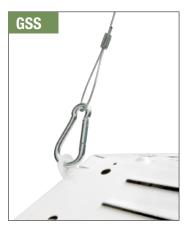

## **LED HIGH BAY SUPPORTABILITY**

**GSS** - Gripple Suspension System is fully adjustable for different mounting heights. "Y" style comes standard with 10' length. Other lengths are available upon request.