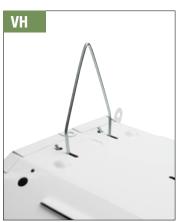

**GSSP** - Paddles and tool-less, adjustable looping cable grippers. "Y" style comes standard 10' length. Other lengths are available upon request.

**VH** - Easy to install V Hooks snap into predrill holes at the top of high bay body and ensure strong support.