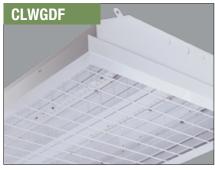

## **LED HIGH BAY OTHER OPTIONS**

**WGDF** - Wiregurad with door frame.

**CLWGDF** - Clear lens with wireguard and door frame.

**CLDF** - Clear Lens comes with door frame and easily swings open for easy lamp replacement.