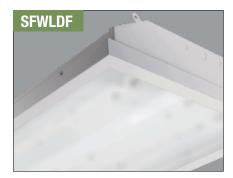

**SFWLDF** - Smooth frosted white lens with door frame.

**SFWLWGDF** - Smooth frosted white lens with wireguard and door frame.

**WG** - Post pointed wireguard protects lamps from objects that may impact fixture. Ideal for gymnasiums and sports facilities. Wireguard is held by 4 clips that attach to fixture.