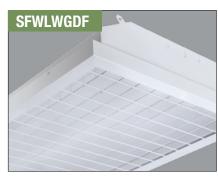

**SFWLDF** - Smooth frosted white lens with door frame.

**SFWLWGDF** - Smooth frosted white lens with wireguard and door frame.

**WG** - Post pointed wireguard protects lamps from objects that may impact fixture. Ideal for gymnasiums and sports facilities. Wireguard is held by 4 clips that attach to fixture.