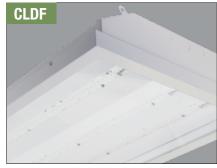

## **LED HIGH BAY OTHER OPTIONS**

**WGDF** - Wiregurad with door frame.

**CLWGDF** - Clear lens with wireguard and door frame.

**CLDF** - Clear Lens comes with door frame and easily swings open for easy lamp replacement.