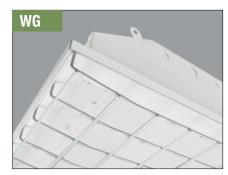

**SFWLDF** - Smooth frosted white lens with door frame.

**SFWLWGDF** - Smooth frosted white lens with wireguard and door frame.

**WG** - Post pointed wireguard protects lamps from objects that may impact fixture. Ideal for gymnasiums and sports facilities. Wireguard is held by 4 clips that attach to fixture.