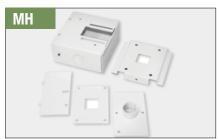

**MH** - Mounting Hub is made from Cast-iron and allows for pendant mounting and acts as junction box. Top Plate slides for balancing and access to wiring. Multiple Knockouts on sides are standard.