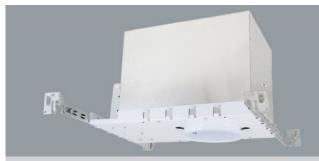

### BL4IC 4" Miniature Low Voltage IC Housing

### LAMP WATTAGE: (1) MAXIMUM 12V 50W MR16

**DESIGNED FOR 2" X 8" JOIST CONSTRUCTION** 

#### DESCRIPTION

Note:

Small aperture low voltage, thermally protected IC rated, specification grade recessed shallow housing. Designed for new construction. Accommodates up to 35W MR16 lamps. Furnished with preinstalled adjustable bar hangers. Junction box is provided with four 1/2" KOs, one 3/4" KO and four Romex knockouts with strain relief.