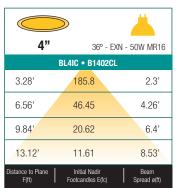

on. Attached to junction box cover so it may be serviced from below the ceiling. Thermally protected.

M-Class H dimming magnetic transformer.

• E-Class II dimming electronic transformer (LighTech part #LET 75 BF)

 TOR-Class H dimming toroidal transformer, providing 35% more lumens than traditional transformers. Constructed of M3 grade silicone steel. (Must use dimmers rated for electromagnetic transformer)

D. BAR HANGERS - Preinstalled bar hangers allow housing to be positioned and locked at any point within a 24" joist span and can be shortened for 12" joists. Integral bar hanger nailers are designed to be hammered directly into the joist without additional nails or screws and makes installation fast and accurate. Bar hangers can fit onto T-Bar spline with additional slots and holes



BEAM DIA, MEASURED AT 50% OF NADIR E C

#### FEATURES

 Integral low voltage magnetic transformer to prolong lamp life and increase lighting quality.

- · Thermally Protected IC housing.
- Designed for accent and task lighting aplications.
- · Wire through junction box.
- · Preinstalled adjustable bar hangers.
- · Dependable, favorable design and effortless installation.
- 7-1/4" height allows use in 2" x 8" joist construction.

· Special screw on the frame locks bar hangers in place which prevents the housing from any movement once installed.

### **OPTIONS**

#### 1. AIR-SHUT

· Gasket to prevent air flow from heated or air conditioned spaces.

· Meets all national air flow requirements.

#### **UL AND C-UL LISTED**

For Damp location

- For Feed-through wiring For Direct contact with