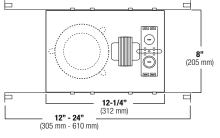

### BL4IC - ITEM SELECTOR: (Please check the boxes below for the option desired)

for special mounting methods if necessary.

E. JUNCTION BOX - UL listed for through-branch circuit wiring and has four 1/2" KOs, one 3/4" KO and four Romex knockouts with true pry-out slots and strain clamps.

#### DESCRIPTION

Note:

Small aperture low voltage, thermally protected IC rated, specification grade recessed shallow housing. Designed for new construction. Accommodates up to 35W MR16 lamps. Furnished with preinstalled adjustable bar hangers. Junction box is provided with four 1/2" KOs, one 3/4" KO and four Romex knockouts with strain relief.

D. BAR HANGERS - Preinstalled bar hangers allow housing to be positioned and locked at any point within a 24" joist span and can be shortened for 12" joists. Integral bar hanger nailers are designed to be hammered directly into the joist without additional nails or screws and makes installation fast and accurate. Bar hangers can fit onto T-Bar spline with additional slots and holes