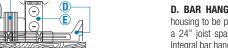

D. BAR HANGERS - Preinstalled bar hangers allow housing to be positioned and locked at any point within a 24" joist span and can be shortened for 12" joists. Integral bar hanger nailers are designed to be hammered directly into the joist without additional nails or screws and makes installation fast and accurate. Bar hangers can fit onto T-Bar spline with additional slots and holes