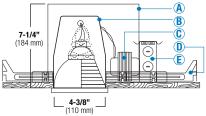

#### SPECIFICATION

A. OUTER HOUSING - Die-formed aluminum construction for maximum heat dissipating air chamber on top of the housing. Junction box could be accessed from inside and outside housing.

B. INNER HOUSING - Deep-drawn single piece aluminum construction for maximum heat dissipation and rust protection. Adjusts vertically in plaster frame to accommodate 1/2" to 1-3/8" ceiling.

C. TRANSFORMER - Enhanced in heat dissipating cover, to provide noise free operation. Attached to junction box cover so it may be serviced from below the ceiling. Thermally protected.

M-Class H dimming magnetic transformer.

D. BAR HANGERS - Preinstalled bar hangers allow housing to be positioned and locked at any point within a 24" joist span and can be shortened for 12" joists. Integral bar hanger nailers are designed to be hammered directly into the joist without additional nails or screws and makes installation fast and accurate. Bar hangers can fit onto T-Bar spline with additional slots and holes

#### FEATURES

 Integral low voltage magnetic transformer to prolong lamp life and increase lighting quality.

- · Thermally Protected IC housing.
- Designed for accent and task lighting aplications.
- · Wire through junction box.
- · Preinstalled adjustable bar hangers.
- · Dependable, favorable design and effortless installation.
- 7-1/4" height allows use in 2" x 8" joist construction.