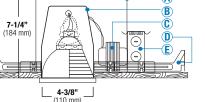

#### SPECIFICATION

A. OUTER HOUSING - Die-formed aluminum construction for maximum heat dissipating air chamber on top of the housing. Junction box could be accessed from inside and outside housing.

B. INNER HOUSING - Deep-drawn single piece aluminum construction for maximum heat dissipation and rust protection. Adjusts vertically in plaster frame to accommodate 1/2" to 1-3/8" ceiling.

C. TRANSFORMER - Enhanced in heat dissipating cover, to provide noise free operation. Attached to junction box cover so it may be serviced from below the ceiling. Thermally protected.

M-Class H dimming magnetic transformer.

D. BAR HANGERS - Preinstalled bar hangers allow housing to be positioned and locked at any point within a 24" joist span and can be shortened for 12" joists. Integral bar hanger nailers are designed to be hammered directly into the joist without additional nails or screws and makes installation fast and accurate. Bar hangers can fit onto T-Bar spline with additional slots and holes

#### FEATURES

 Integral low voltage magnetic transformer to prolong lamp life and increase lighting quality.

- · Thermally Protected IC housing.
- Designed for accent and task lighting aplications.
- · Wire through junction box.
- · Preinstalled adjustable bar hangers.
- · Dependable, favorable design and effortless installation.
- 7-1/4" height allows use in 2" x 8" joist construction.