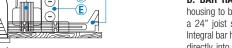

D. BAR HANGERS - Preinstalled bar hangers allow housing to be positioned and locked at any point within a 24" joist span and can be shortened for 12" joists. Integral bar hanger nailers are designed to be hammered directly into the joist without additional nails or screws and makes installation fast and accurate. Bar hangers can fit onto T-Bar spline with additional slots and holes