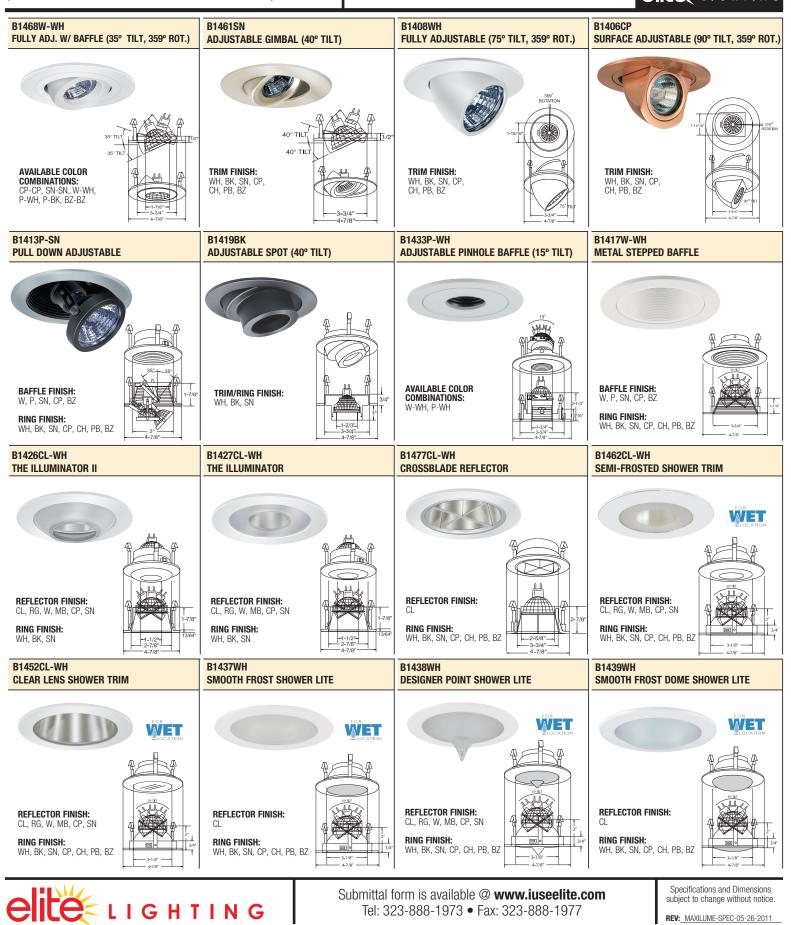

#### **UL AND C-UL LISTED**

For Damp location

- For Feed-through wiring For Direct contact with insulation

WATTAGE BAFFLE TRIM RING **MR 16 LENS FILTER** TRIM TYPE □ 20W B1451 B1476<sup>2</sup> □ B1494 □ B1425 B1439 □ B1411 🗆 W □ WH BP8MR16-BL (Blue) BP8MR16-FR (Frosted) D P □ 35W □ B1453 <sup>1</sup> □ B1478 □ B1496 □ B1469 □ B1463 □ B1416 🗆 BK BP8MR16-GR (Green) BP8MR16-SP (Spread) □ SN □ SN □ 50W B1454 1 □ B1488 □ B1483 □ B1442 □ B1464 □ B1407 BP8MR16-PI (Pink) BP8MR16-SF (Soft Focus) □ 75W B1455 □ B1420 □ CP □ B1486 □ B1432 □ B1465 □ B1414 CP BP8MR16-PU (Purple) BP8MR16-HC (Honey Comb) BALLAST B1456 1 П B1489 □ B1434 B1422 □ B1466 □ B1415 🗆 BZ СН BP8MR16-DL (Day Light)  $\square$ BP8MR16-LI (Linear) □ B1479 □ B1413 □ B1404 REFLECTOR □ PB (M) Magnetic B1457 1 □ B1435 □ B1467 BP8MR16-YE (Yellow) BP8MR16-SOL (Solite) 🗆 BZ (E) Electronic B1458<sup>1</sup> □ B1487 □ B1484 □ B1426 B1408 □ B1418 BP8MR16-AM (Amber) BP8MR16-CL (Clear) (TOR) Toroidal 3 □ B1459<sup>1</sup> □ B1485 □ B1436 □ B1427 □ B1406 □ B1419 □ RG CH 1 BP8MR16-OR (Orange) BP8MR16-UV (Ultraviolet) VOLTAGE 🗆 W B1460 1 □ B1491 □ B1440 □ B1430 □ B1401 □ B1433 BP8MR16-RE (Red) 120 □ B1470<sup>2</sup> B1480 □ B1402 □ B1417 □ MB □ B1441 B1431 □ B1471 <sup>2</sup> 277 B1495 □ B1421 □ B1462 □ B1412 □ B1477 🗆 BZ OPTION B1472 <sup>2</sup> B1490 □ B1424 B1452 □ B1468 □ CP □ SN **BAFFLE** REFLECTOR TRIM/RING AT (Air-Shut) □ B1474 <sup>2</sup> B1492 □ B1423 □ B1437 □ B1461 White Black Chrom Gold White CL RG WH BK □ B1475<sup>2</sup> 🗆 B1481 □ B1409 🗆 B1438 □ B1403 □ SHZ Black SN Satin Nickel W White SN Satin Nickel CP BZ Black Bronze Copper Chrome 1 = CH - Chrome finished • 2 = SS - Stainless Steel finished • 3 = TOR - Toroidal available only in 120V MB CP BZ CP CH **Specifications:** Polish Brass Coppe PB BZ SN Satin Nickel Bronze SHZ BL4IC Satin Haze \*For custom baffle, reflector, trim ring, glass color and lens WATT BALLAST VOLTAGE OPTION TRIM TYPE BAFFLE REFLECTOR TRIM/RING FILTER (1) FILTER (2) options, please consult factory Sample of Catalog Number: BL4IC-20W-E-B1401-W-WH-BP8MR16-BL Specifications and Dimensions Submittal form is available @ www.iuseelite.com subject to change without notice IGHT ING Tel: 323-888-1973 • Fax: 323-888-1977