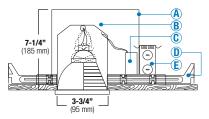

#### SPECIFICATION

**A. OUTER HOUSING** - Die-formed aluminum construction for maximum heat dissipating air chamber on top of the housing. Junction box could be accessed from inside and outside housing.

**B. INNER HOUSING** - Deep-drawn single piece aluminum construction for maximum heat dissipation and rust protection. Adjusts vertically in plaster frame to accommodate ½" to 1-3/8" ceiling.

**C. TRANSFORMER** - Enhanced in heat dissipating cover, to provide noise free operation. Attached to junction box cover so it may be serviced from below the ceiling. Thermally protected.

• M-Class H dimming magnetic transformer.

• E-Class II dimming electronic transformer (LighTech part #LET 75 BF)

 TOR-Class H dimming toroidal transformer, providing 35% more lumens than traditional transformers. Constructed of M3 grade silicone steel.

(Must use dimmers rated for electromagnetic transformer)

**D. BAR HANGERS** - Preinstalled bar hangers allow housing to be positioned and locked at any point within a 24" joist span and can be shortened for 12" joists. They are designed to be hammered directly without using nails or screws and could be fit onto T-Bar spline for easy installation and quick alignment.

E. JUNCTION BOX - through-branch circuit wiring and has four ½" KOs, one ¾" KO and four Romex knockouts with true pry-out slots and strain clamps.

| 3-1⁄2"                     | 36° - EXN                          | I - 50W MR16         |  |  |  |
|----------------------------|------------------------------------|----------------------|--|--|--|
| BL3IC • B1302CL            |                                    |                      |  |  |  |
| 3.28'                      | 185.8                              | 2.3'                 |  |  |  |
| 6.56'                      | 46.45                              | 4.26'                |  |  |  |
| 9.84'                      | 20.62                              | 6.4'                 |  |  |  |
| 13.12'                     | 11.61                              | 8.53'                |  |  |  |
| Distance to Plane<br>F(ft) | Initial Nadir<br>Footcandles E(fc) | Beam<br>Spread ø(ft) |  |  |  |

#### FEATURES

• Integral low voltage transformer to prolong lamp life and increase lighting quality.

- Thermally Protected IC housing.
- Designed for accent and task lighting applications.
- Wire through junction box.
- Preinstalled adjustable bar hangers.
- Dependable, favorable design and effortless installation.
- 7-1/4" height allows use in 2" x 8" joist construction.