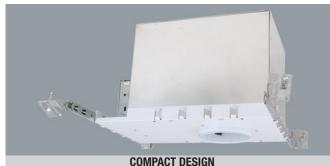

### **BL3IC** 3" Miniature Low Voltage IC Housing

LAMP WATTAGE: (1) MAXIMUM 12V 50W MR16

TRANSFORMER CAN BE SERVICED FROM BELOW THE CEILING

BL3IC - ITEM SELECTOR: (Please check the boxes below for the option desired)

#### DESCRIPTION

Small aperture, low voltage, thermally protected IC rated, specification grade recessed housing designed for new construction. Accommodates up to 50W MR16 lamps. Furnished with preinstalled adjustable bar hangers. Junction box is provided with four  $\frac{1}{2}$ " KOs, one  $\frac{3}{4}$ " KO and four Romex knockouts with strain relief.