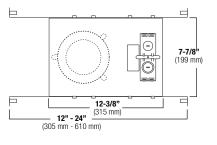

E. JUNCTION BOX - through-branch circuit wiring and has four ½" KOs, one ¾" KO and four Romex knockouts with true pry-out slots and strain clamps.

| 3-1⁄2"                     | 36° - EXN                          | I - 50W MR16         |  |  |  |
|----------------------------|------------------------------------|----------------------|--|--|--|
| BL3IC • B1302CL            |                                    |                      |  |  |  |
| 3.28'                      | 185.8                              | 2.3'                 |  |  |  |
| 6.56'                      | 46.45                              | 4.26'                |  |  |  |
| 9.84'                      | 20.62                              | 6.4'                 |  |  |  |
| 13.12'                     | 11.61                              | 8.53'                |  |  |  |
| Distance to Plane<br>F(ft) | Initial Nadir<br>Footcandles E(fc) | Beam<br>Spread ø(ft) |  |  |  |