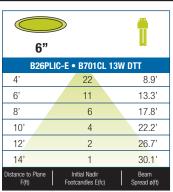

, current controlled ballast, will produce full light output, increase lamp life with no noise and flicker. Ballast supplied is manufactured by Advance.
- D. BAR HANGERS Preinstalled bar hangers allow housing to be positioned and locked at any point within a 24" joist span. They can be positioned on either the long or short axis of the housing and can be shortened for 12" joists. They contain a double-headed real nail for 20° downward angle for better contact, and the 90° pivoting mounting plate makes installation fast and accurate. Bar hangers can fit onto T-Bar spline with additional slots and holes for special mounting methods if necessary.
- E. JUNCTION BOX through-branch circuit wiring and has four ½" KOs, one ¾" KO and four Romex knockouts with true pry-out slots and strain clamps.



BEAM DIA, MEASURED AT 50% OF NADIR F.C.

## **FEATURES**

- . Thermally Protected compact fluorescent IC housing.
- · Integral fluorescent ballast.
- . Wire through junction box.
- · Preinstalled adjustable bar hanger.
- Dependable, favorable design and effortless installation.
- 5-1/2" height allows use in 2" x 6" joist construction.
- Special screw on the frame locks bar hangers in place which prevents the housing from any movement once installed

# **OPTIONS AIR-SHUT**

- · Gasket to prevent air flow from heated or air conditioned spaces
- · Meets all national air flow requirements.









Title 24 Approved only if ordered with electronic ballast and Air-Shut.

B26PLIC-E - ITEM SELECTOR: (Please check the boxes below for the option desired)

| WATTAGE | BALLAST