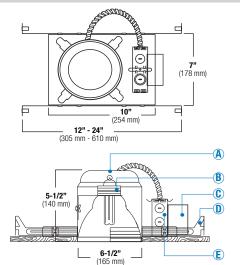

### DESCRIPTION

Thermally protected, specification grade compact fluorescent IC housing. For new construction where housing will be in direct contact with insulation. Accommodates (1) 13W Double Twin Tube 4-pin compact fluorescent lamp. Furnished with preinstalled adjustable bar hangers. Junction box is provided with four ½" KOs, one ¾" KO and four Romex knockouts with strain relief.

### **SPECIFICATION**

A. HOUSING - Die formed aluminum construction for for maximum heat dissipation and rust protection. Adjusts vertically in plaster frame to accommodate 1/2" to 1-3/8" ceilinas.

- B. SOCKET One vertically mounted plug-in socket. Unit-ized optics guarantees proper trim to housing installation. Tool-less installation adjusts from inside the housing
- C. BALLAST Thermally protected, current controlled ballast, will produce full light output, increase lamp life with no noise and flicker. Ballast supplied is manufactured by Advance.
- D. BAR HANGERS Preinstalled bar hangers allow housing to be positioned and locked at any point within a 24" joist span. They can be positioned on either the long or short axis of the housing and can be shortened for 12" joists. They contain a double-headed real nail for 20° downward angle for better contact, and the 90° pivoting mounting plate makes installation fast and accurate. Bar hangers can fit onto T-Bar spline with additional slots and holes for special mounting methods if necessary.
- E. JUNCTION BOX through-branch circuit wiring and has four ½" KOs, one ¾" KO and four Romex knockouts with true pry-out slots and strain clamps.

## **FEATURES**

- . Thermally Protected compact fluorescent IC housing.
- · Integral fluorescent ballast.
- . Wire through junction box.
- · Preinstalled adjustable bar hanger.
- Dependable, favorable design and effortless installation.
- 5-1/2" height allows use in 2" x 6" joist construction.
- Special screw on the frame locks bar hangers in place which prevents the housing from any movement once installed