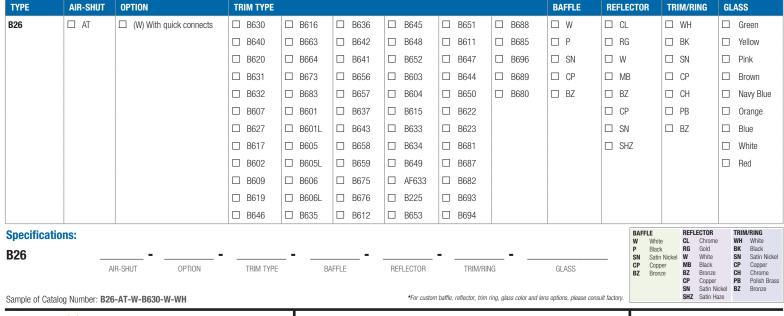

## 6" Shall Incande

| 6" Shallow                                                                                                                                                     |                                                                                                                                                                        | Catalog Number:                                                            |                                                                                    |                                                                                                                                      |                                                                        |  |
|----------------------------------------------------------------------------------------------------------------------------------------------------------------|------------------------------------------------------------------------------------------------------------------------------------------------------------------------|----------------------------------------------------------------------------|------------------------------------------------------------------------------------|--------------------------------------------------------------------------------------------------------------------------------------|------------------------------------------------------------------------|--|
| Incandescent                                                                                                                                                   | Trims                                                                                                                                                                  | Project Name:                                                              |                                                                                    | Туре:                                                                                                                                |                                                                        |  |
| (LAMP WATTAGE: (1) MAX. 150W R40/PAR38, 120W BR40, 85W BR30, 150W A21)                                                                                         |                                                                                                                                                                        |                                                                            |                                                                                    | Č LIGHTING                                                                                                                           |                                                                        |  |
| B630CP-CP<br>METAL STEPPED BAFFLE R30/PAR30                                                                                                                    | B640SN-SN<br>Metal Stepped Baffle R40/Pai                                                                                                                              | B620-ORAN<br>GLASS TRIM                                                    |                                                                                    | B631P-WH<br>R30 Premium Phenolic Baffle / Metal Ring                                                                                 |                                                                        |  |
|                                                                                                                                                                |                                                                                                                                                                        |                                                                            |                                                                                    |                                                                                                                                      |                                                                        |  |
| BAFFLE FINISH:<br>W, P, SN, CP, BZ<br>TRIM/RING FINISH:<br>WH, BK, SN, CP, CH,<br>PB, BZ                                                                       | BAFFLE FINISH:<br>W, P, SN, CP, BZ<br>TRIM/RING FINISH:<br>WH, BK, SN, CP, CH,<br>PB, BZ                                                                               | GLASS FINISI<br>GREEN, YELLO<br>PINK, BROWN,<br>BLUE, ORANGI<br>WHITE, RED | W, NAVY                                                                            | BAFFLE FINISH:<br>W, P<br>TRIM/RING FINISH:<br>WH, BK, SN, CP, CH,<br>PB, BZ                                                         | 7-1/4"                                                                 |  |
| B632W-WH<br>R40 Premium Phenolic Baffle / Metal Ring                                                                                                           | B607CP-WH<br>REFLECTOR R/PAR30                                                                                                                                         |                                                                            | B627RG-WH<br>REFLECTOR R40/PAR38                                                   |                                                                                                                                      | B602SN<br>EYEBALL                                                      |  |
|                                                                                                                                                                |                                                                                                                                                                        |                                                                            |                                                                                    |                                                                                                                                      |                                                                        |  |
| BAFFLE FINISH:<br>W, P<br>TRIM/RING FINISH:<br>WH, BK, SN, CP, CH,<br>PB, BZ                                                                                   | REFLECTOR FINISH:           CL, RG, W, MB, CP, SN,           BZ, SHZ           TRIM/RING FINISH:           WH, BK, SN, CP, CH,           PB, BZ                        | TRIM/RING FI<br>WH, BK, SN, C<br>PB, BZ                                    | 3, CP, SN,                                                                         | TRIM/RING FINISH:<br>WH, BK, SN, CP, CH,<br>PB, BZ                                                                                   | 8"                                                                     |  |
| B609W-WH<br>REGRESSED EYEBALL WITH BAFFLE                                                                                                                      | B619RG-PB<br>REGRESSED EYEBALL WITH REFL                                                                                                                               | ECTOR B646P-WH<br>EYEBALL W                                                | B646P-WH<br>EYEBALL WITH BAFFLE                                                    |                                                                                                                                      | B616W-WH<br>PAR20 REGRESSED EYEBALL W/ BAFFLE                          |  |
|                                                                                                                                                                |                                                                                                                                                                        |                                                                            |                                                                                    |                                                                                                                                      |                                                                        |  |
| <b>BAFFLE FINISH:</b><br>W, P, SN, CP, BZ<br><b>TRIM/RING FINISH:</b><br>WH, BK, SN, CP, CH,<br>PB, BZ<br><b>EYEBALL FINISH:</b><br>WH, BK, SN, CP, CH, PB, BZ | <b>REFLECTOR FINISH:</b><br>CL, RG, W, MB, CP, SN<br><b>TRIM/RING FINISH:</b><br>WH, BK, SN, CP, CH,<br>PB, BZ<br><b>EYEBALL FINISH:</b><br>WH, BK, SN, CP, CH, PB, BZ | BAFFLE FINIS<br>W, P<br>TRIM/RING FI<br>WH                                 |                                                                                    | BAFFLE FINISH:<br>W, P, SN, CP, BZ<br>TRIM/RING FINISH:<br>WH, BK, SN, CP, CH,<br>PB, BZ<br>EYEBALL FINISH:<br>WH, BK, SN, CP, CH, P | 7-1/4"<br>T-1/4"<br>359<br>ROTATION<br>B, BZ                           |  |
| B663PB<br>Par30 gimbal ring                                                                                                                                    | B664CP<br>Par38 Gimbal Ring                                                                                                                                            | B673P-WH<br>PAR30 BAFF                                                     | FLE W/ GIMBAL RING                                                                 | B683CL-WH<br>PAR30 REFLECTOR                                                                                                         | W/ GIMBAL RING                                                         |  |
|                                                                                                                                                                | (O))                                                                                                                                                                   |                                                                            |                                                                                    |                                                                                                                                      |                                                                        |  |
| TRIM/RING FINISH:<br>WH, BK, SN, CP, CH,<br>PB, BZ                                                                                                             | TRIM/RING FINISH:<br>WH, BK, SN, CP, CH,<br>PB, BZ                                                                                                                     | BAFFLE FINIS<br>W, P, SN, CP,<br>TRIM/RING FI                              | BZ<br>INISH:<br>P. CH.                                                             | REFLECTOR FINISH:<br>CL, RG, W, MB, CP, SN<br>TRIM/RING FINISH:<br>WH, BK, SN, CP, CH,                                               | T                                                                      |  |
| ASP<br>TILT - ROTATION                                                                                                                                         | $\left  \begin{array}{c} \leftarrow & 35^{\circ} \\ & \Pi LT \end{array} \right  \leftarrow$                                                                           | PB, BZ                                                                     | $f \leftarrow 30^{\circ}$<br>$Ti_{LT} \rightarrow \downarrow \leftarrow Rotatio_N$ | PB, BZ                                                                                                                               | $\begin{array}{c} 30^{\circ} \\ TiLT \rightarrow \end{array}$ ROTATION |  |

# **6" Shallow** Incande

elite

| 6" Shallow                                                                                               | Cata                                                                                                     | log Number:                                                                                              |                                                                                                          |
|----------------------------------------------------------------------------------------------------------|----------------------------------------------------------------------------------------------------------|----------------------------------------------------------------------------------------------------------|----------------------------------------------------------------------------------------------------------|
| Incandescent Trims                                                                                       |                                                                                                          | ect Name:                                                                                                | Туре:                                                                                                    |
| ( LAMP WATTAGE: (1) MAX. 150W R40/PAR38                                                                  | 8, 120W BR40, 85W BR30, 150W A21)                                                                        | :                                                                                                        |                                                                                                          |
| B601CP<br>METAL ALBALITE LENS                                                                            | B601L<br>Plastic Albalite Lens                                                                           | B605PB<br>METAL FRESNEL LENS                                                                             | B605L<br>Plastic Fresnel Lens                                                                            |
|                                                                                                          | FOR                                                                                                      |                                                                                                          | FOR COLORATION                                                                                           |
| LENS:<br>ALBALITE<br>TRIM/RING FINISH:<br>WH, BK, SN, CP, CH,<br>PB, BZ                                  | LENS:<br>ALBALITE<br>TRIM/RING FINISH:<br>WHITE PLASTIC<br>8"                                            | LENS:<br>FRESNEL<br>TRIM/RING FINISH:<br>WH, BK, SN, CP, CH,<br>PB, BZ                                   | LENS:<br>FRESNEL<br>TRIM/RING FINISH:<br>WHITE PLASTIC<br>8"                                             |
| B606CP<br>METAL DROP OPAL LENS                                                                           | B606L<br>Plastic drop opal lens                                                                          | B635P-WH<br>BAFFLE W/ ALBALITE LENS                                                                      | B636W-WH<br>BAFFLE W/ FRESNEL LENS                                                                       |
|                                                                                                          |                                                                                                          |                                                                                                          | FOR COLOCATION                                                                                           |
| LENS:<br>DROP OPAL<br>TRIM/RING FINISH:<br>WH, BK, SN, CP, CH,<br>PB, BZ                                 | LENS:<br>DROP OPAL<br>TRIM/RING FINISH:<br>WHITE PLASTIC 8"                                              | BAFFLE FINISH:<br>W, P, SN, CP, BZ<br>TRIM/RING FINISH:<br>WH, BK, SN, CP, CH,<br>PB, BZ                 | BAFFLE FINISH:<br>W, P, SN, CP, BZ<br>TRIM/RING FINISH:<br>WH, BK, SN, CP, CH,<br>PB, BZ<br>-7-1/4"      |
| B641RG-WH<br>REFLECTOR W/ ALBALITE LENS                                                                  | B642CL-WH<br>REFLECTOR W/ FRESNEL LENS                                                                   | B656W-WH<br>BAFFLE W/ FROSTED DOME SHOWER LENS                                                           | B657CL-WH<br>REFLECTOR W/ FROSTED DOME SHOWER LENS                                                       |
|                                                                                                          |                                                                                                          |                                                                                                          |                                                                                                          |
| REFLECTOR FINISH:<br>CL, RG, W, MB, CP,<br>SN, SHZ<br>TRIM/RING FINISH:<br>WH, BK, SN, CP, CH,<br>PB, BZ | REFLECTOR FINISH:<br>CL, RG, W, MB, CP,<br>SN, SHZ<br>TRIM/RING FINISH:<br>WH, BK, SN, CP, CH,<br>PB, BZ | BAFFLE FINISH:<br>W, P, SN, CP, BZ<br>TRIM/RING FINISH:<br>WH, BK, SN, CP, CH,<br>PB, BZ                 | REFLECTOR FINISH:<br>CL, RG, W, MB, CP,<br>SN, SHZ<br>TRIM/RING FINISH:<br>WH, BK, SN, CP, CH,<br>PB, BZ |
| B637W-WH                                                                                                 | B643RG-WH                                                                                                | B658CL-WH                                                                                                | B659CL-WH                                                                                                |
| BAFFLE W/ DROP OPAL LENS                                                                                 | REFLECTOR W/ DROP OPAL LENS                                                                              | REFLECTOR W/ PRISMATIC LENS                                                                              | REFLECTOR W/ FROSTED LENS                                                                                |
|                                                                                                          |                                                                                                          |                                                                                                          | FOR ELECTION                                                                                             |
| BAFFLE FINISH:<br>W, P, SN, CP, BZ<br>TRIM/RING FINISH:<br>WH, BK, SN, CP, CH,<br>PB, BZ                 | REFLECTOR FINISH:<br>CL, RG, W, MB, CP,<br>SN, SHZ<br>TRIM/RING FINISH:<br>WH, BK, SN, CP, CH,<br>PB, BZ | REFLECTOR FINISH:<br>CL, RG, W, MB, CP,<br>SN, SHZ<br>TRIM/RING FINISH:<br>WH, BK, SN, CP, CH,<br>PB, BZ | REFLECTOR FINISH:<br>CL, RG, W, MB, CP,<br>SN, SHZ<br>TRIM/RING FINISH:<br>WH, BK, SN, CP, CH,<br>PB, BZ |

# **6"** S Inca

| 6" Shallow                                                                               |                                                                                          | Catalog   | Number:                                                                            |                                                                                                  |
|------------------------------------------------------------------------------------------|------------------------------------------------------------------------------------------|-----------|------------------------------------------------------------------------------------|--------------------------------------------------------------------------------------------------|
| Incandescent                                                                             | Trims                                                                                    | Project I | Name:                                                                              | Туре:                                                                                            |
| ( LAMP WATTAGE: (1) MAX. 150W R40/PAR38                                                  | 3, 120W BR40, 85W BR30, 150W A21)                                                        | Note:     |                                                                                    |                                                                                                  |
| B675W-WH<br>BAFFLE W/ PRISMATIC LENS                                                     | B676W-WH<br>BAFFLE W/ FROSTED LENS                                                       |           | B612WH<br>Smooth Frost Dome Shower Lens                                            | B645WH<br>Designer Point Shower Lens                                                             |
| FOR COLORATION                                                                           |                                                                                          |           | FOR                                                                                |                                                                                                  |
| BAFFLE FINISH:<br>W, P, SN, CP, BZ<br>TRIM/RING FINISH:<br>WH, BK, SN, CP, CH,<br>PB, BZ | BAFFLE FINISH:<br>W, P, SN, CP, BZ<br>TRIM/RING FINISH:<br>WH, BK, SN, CP, CH,<br>PB, BZ | 4*        | LENS:<br>FROSTED<br>TRIM/RING FINISH:<br>WH, BK, SN, CP, CH,<br>PB, BZ             | LENS:<br>FROSTED/CLEAR<br>TRIM/RING FINISH:<br>WH, BK, SN, CP, CH,<br>PB, BZ                     |
| B648WH<br>DESIGNER CONE SHOWER LENS                                                      | B652WH<br>Smooth Frost Shower Lens                                                       |           | B603CP<br>R/PAR30 OPEN TRIM                                                        | B604PB<br>R40/PAR38 OPEN TRIM                                                                    |
|                                                                                          |                                                                                          | FOR       |                                                                                    |                                                                                                  |
| LENS:<br>FROSTED<br>TRIM/RING FINISH:<br>WH, BK, SN, CP, CH,<br>PB, BZ                   | LENS:<br>FROSTED<br>TRIM/RING FINISH:<br>WH, BK, SN, CP, CH,<br>PB, BZ                   |           | TRIM/RING FINISH:<br>WH, BK, SN, CP, CH,<br>PB, BZ                                 | TRIM/RING FINISH:<br>WH, BK, SN, CP, CH,<br>PB, BZ                                               |
| B615WH<br>DESIGNER PINHOLE                                                               | B633WH<br>R/PAR30 SPLAY TRIM                                                             |           | B634WH<br>R40/PAR38 SPLAY TRIM                                                     | B649RG-WH<br>PAR20 REFLECTOR                                                                     |
|                                                                                          |                                                                                          |           |                                                                                    |                                                                                                  |
| TRIM/RING FINISH:<br>WH, BK                                                              | TRIM/RING FINISH:<br>WH, BK                                                              |           | TRIM/RING FINISH:<br>WH, BK                                                        | REFLECTOR FINISH:<br>CL, RG, W, MB,<br>CP, SN<br>TRIM/RING FINISH:<br>WH, BK                     |
| AF633CH<br>R/PAR30 OPEN TRIM                                                             | B225WH<br>OPEN TRIM STEPPED BAFFLE                                                       |           | B653W-WH<br>BAFFLE WITH BAFFLE                                                     | B651P-WH<br>PAR20 STEPPED BAFFLE                                                                 |
|                                                                                          |                                                                                          |           |                                                                                    |                                                                                                  |
| TRIM/RING FINISH:<br>WH, BK, SN, CP, CH,<br>PB, BZ                                       | BAFFLE FINISH:<br>W, P<br>TRIM/RING FINISH:<br>WH 8*                                     |           | BAFFLE FINISH:<br>W, P<br>TRIM/RING FINISH:<br>WH, BK, SN, CP,<br>CH, PB           | BAFFLE FINISH:<br>W, P, SN, CP, BZ<br>TRIM/RING FINISH:<br>WH, BK                                |
| elite LIGH                                                                               | TING                                                                                     |           | ı<br>form is available @ <b>www.iuseelite.c</b><br>23-888-1973 ● Fax: 323-888-1977 | OM Specifications and Dimensions subject to change without notice. REV:_MAXILUME-SPEC-05-26-2011 |

# **6" Shallow Incandescent Tr**

B611W-WH

PAR30 BAFFLE WALL WASH

( LAMP WATTAGE: (1) MAX. 150W R40/PAR38, 120W

| Catalog                                                                                                                      | talog Number:                                                                  |                                                                                                |  |  |  |  |
|------------------------------------------------------------------------------------------------------------------------------|--------------------------------------------------------------------------------|------------------------------------------------------------------------------------------------|--|--|--|--|
| Trims Project                                                                                                                | Name:                                                                          | Туре:                                                                                          |  |  |  |  |
| 8, 120W BR40, 85W BR30, 150W A21)                                                                                            |                                                                                |                                                                                                |  |  |  |  |
| B647P-WH<br>Designer Baffle Wall Wash Par20                                                                                  | B644RG-WH<br>DESIGNER REFLECTOR WALL WASH PAR20                                | B650WH<br>Designer Wall Wash                                                                   |  |  |  |  |
|                                                                                                                              |                                                                                |                                                                                                |  |  |  |  |
| BAFFLE FINISH:<br>W, P, SN, CP, BZ<br>TRIM/RING FINISH:<br>WH                                                                | REFLECTOR FINISH:<br>CL, RG, W, MB, CP,<br>SN<br>TRIM/RING FINISH:<br>WH<br>8" | TRIM/RING FINISH:                                                                              |  |  |  |  |
| B623MB-WH<br>R40/PAR38 WALL WASH REFLECTOR                                                                                   | B681CP-WH<br>Square Baffle Trim                                                | B687CP-WH<br>Square Reflector Trim                                                             |  |  |  |  |
|                                                                                                                              |                                                                                |                                                                                                |  |  |  |  |
| REFLECTOR FINISH:<br>CL, RG, W, MB, CP,<br>SN, SHZ<br>COVER FINISH:<br>WH<br>TRIM/RING FINISH:<br>WH, BK, SN, CP, CH, PB, BZ | BAFFLE FINISH:<br>W, P, SN, CP, BZ<br>TRIM/RING FINISH:<br>WH, BK, SN, CP      | REFLECTOR FINISH:<br>CL, RG, W, MB,<br>SN, CP<br>TRIM/RING FINISH:<br>WH, BK, SN, CP<br>7-1/2" |  |  |  |  |
| B693WH<br>Square Par30 gimbal trim                                                                                           | B694WH<br>Square Par38 gimbal trim                                             | B688WH<br>SQUARE ALBALITE SHOWER TRIM                                                          |  |  |  |  |
|                                                                                                                              |                                                                                | FOR                                                                                            |  |  |  |  |
| TRIM/RING FINISH:<br>WH<br>7-1/2"                                                                                            | TRIM/RING FINISH:<br>WH<br>7-1/2"                                              | LENS:<br>WHITE<br>TRIM/RING FINISH:<br>WH<br>7-1/2"                                            |  |  |  |  |
| B696WH<br>Square drop oipal shower trim                                                                                      | B689WH<br>Square designer cone shower lens                                     | B680WH<br>Square Designer Point Lens                                                           |  |  |  |  |
|                                                                                                                              |                                                                                |                                                                                                |  |  |  |  |

| AVAILABLE COLOR<br>COMBINATIONS:<br>W-WH, P-WH, SN-SN,<br>CP-CP, BZ-BZ<br>COVER FINISH:<br>WH, BK                                                                                                                                                                                                                                                                                                                                                                                                                                                                                                                                                                                                                                                                                                                                                                                                                                                                                                                                                                                                                                                                                                                                                                                                                                                                                                                                                                                                                                                         | BAFFLE FINISH:<br>W, P, SN, CP, BZ<br>TRIM/RING FINISH:<br>WH                                                                | REFLECTOR FINISH:<br>CL, RG, W, MB, CP,<br>SN<br>TRIM/RING FINISH:<br>WH            | TRIM/RING FINISH:<br>WH                                                                        |
|-----------------------------------------------------------------------------------------------------------------------------------------------------------------------------------------------------------------------------------------------------------------------------------------------------------------------------------------------------------------------------------------------------------------------------------------------------------------------------------------------------------------------------------------------------------------------------------------------------------------------------------------------------------------------------------------------------------------------------------------------------------------------------------------------------------------------------------------------------------------------------------------------------------------------------------------------------------------------------------------------------------------------------------------------------------------------------------------------------------------------------------------------------------------------------------------------------------------------------------------------------------------------------------------------------------------------------------------------------------------------------------------------------------------------------------------------------------------------------------------------------------------------------------------------------------|------------------------------------------------------------------------------------------------------------------------------|-------------------------------------------------------------------------------------|------------------------------------------------------------------------------------------------|
| B622RG-WH<br>R/PAR30 WALL WASH REFLECTOR                                                                                                                                                                                                                                                                                                                                                                                                                                                                                                                                                                                                                                                                                                                                                                                                                                                                                                                                                                                                                                                                                                                                                                                                                                                                                                                                                                                                                                                                                                                  | B623MB-WH<br>R40/PAR38 WALL WASH REFLECTOR                                                                                   | B681CP-WH<br>Square Baffle Trim                                                     | B687CP-WH<br>Square Reflector Trim                                                             |
|                                                                                                                                                                                                                                                                                                                                                                                                                                                                                                                                                                                                                                                                                                                                                                                                                                                                                                                                                                                                                                                                                                                                                                                                                                                                                                                                                                                                                                                                                                                                                           |                                                                                                                              |                                                                                     |                                                                                                |
| REFLECTOR FINISH:<br>CL, RG, W, MB, CP,<br>SN, SHZ<br>COVER FINISH:<br>WH<br>TRIM/RING FINISH:<br>WH, BK, SN, CP, CH, PB, BZ                                                                                                                                                                                                                                                                                                                                                                                                                                                                                                                                                                                                                                                                                                                                                                                                                                                                                                                                                                                                                                                                                                                                                                                                                                                                                                                                                                                                                              | REFLECTOR FINISH:<br>CL, RG, W, MB, CP,<br>SN, SHZ<br>COVER FINISH:<br>WH<br>TRIM/RING FINISH:<br>WH, BK, SN, CP, CH, PB, BZ | BAFFLE FINISH:<br>W, P, SN, CP, BZ<br>TRIM/RING FINISH:<br>WH, BK, SN, CP<br>7-1/2" | REFLECTOR FINISH:<br>CL, RG, W, MB,<br>SN, CP<br>TRIM/RING FINISH:<br>WH, BK, SN, CP<br>7-1/2" |
| B682WH<br>SQUARE EYEBALL TRIM                                                                                                                                                                                                                                                                                                                                                                                                                                                                                                                                                                                                                                                                                                                                                                                                                                                                                                                                                                                                                                                                                                                                                                                                                                                                                                                                                                                                                                                                                                                             | B693WH<br>SQUARE PAR30 GIMBAL TRIM                                                                                           | B694WH<br>SQUARE PAR38 GIMBAL TRIM                                                  | B688WH<br>SQUARE ALBALITE SHOWER TRIM                                                          |
| TRIM/RING FINISH:<br>WH                                                                                                                                                                                                                                                                                                                                                                                                                                                                                                                                                                                                                                                                                                                                                                                                                                                                                                                                                                                                                                                                                                                                                                                                                                                                                                                                                                                                                                                                                                                                   | TRIM/RING FINISH:<br>WH                                                                                                      | TRIM/RING FINISH:<br>WH                                                             | LENS:<br>WHITE<br>TRIM/RING FINISH:<br>WH                                                      |
| B685WH<br>Square Fresnel Shower Trim                                                                                                                                                                                                                                                                                                                                                                                                                                                                                                                                                                                                                                                                                                                                                                                                                                                                                                                                                                                                                                                                                                                                                                                                                                                                                                                                                                                                                                                                                                                      | B696WH<br>Square drop oipal shower trim                                                                                      | B689WH<br>Square Designer Cone Shower Lens                                          | B680WH<br>SQUARE DESIGNER POINT LENS                                                           |
| CONTRACT OF THE CONTRACT. |                                                                                                                              |                                                                                     |                                                                                                |
| LENS:<br>CLEAR<br>TRIM/RING FINISH:<br>WH<br>7-1/2"                                                                                                                                                                                                                                                                                                                                                                                                                                                                                                                                                                                                                                                                                                                                                                                                                                                                                                                                                                                                                                                                                                                                                                                                                                                                                                                                                                                                                                                                                                       | LENS:<br>WHITE<br>TRIM/RING FINISH:<br>WH<br>7-1/2"                                                                          | LENS:<br>FROSTED<br>TRIM/RING FINISH:<br>WH<br>7-1/2"                               | LENS:<br>FROSTED/CLEAR<br>TRIM/RING FINISH:<br>WH<br>7-1/2"                                    |
| Submittal form is available @ www.iuseelite.com       Specifications and Dimensions         Tel: 323-888-1973 • Fax: 323-888-1977       REV: MAXILUME-SPEC-05-26-2011                                                                                                                                                                                                                                                                                                                                                                                                                                                                                                                                                                                                                                                                                                                                                                                                                                                                                                                                                                                                                                                                                                                                                                                                                                                                                                                                                                                     |                                                                                                                              |                                                                                     |                                                                                                |