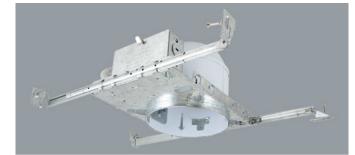

## **B26** 6" Shallow Non-IC Housing

LAMP WATTAGE: (1) MAX. 150W R40/PAR38, 120W BR40, 85W BR30, 150W A21

**DESIGNED FOR 2" X 6" JOIST CONSTRUCTION** 

### ITEM SELECTOR: (Please check the boxes below for the option desired)

🔁 < L I G Н Т I N G

6' A. HOUSING - High temperature painted 22 gauge cold 9 rolled steel construction for maximum heat dissipation and rust protection. Adjusts vertically in plaster frame to accommodate 1/2" to 1-3/8" ceiling. Accommodate lamps up to 150W depending on trim used. BEAM DIA. MEASURED AT 50% OF NADIR F.C. FEATURES

Thermally Protected Shalllow Non-IC housing.

Adjustable socket bracket.

6"

3'

- · Preinstalled adjustable bar hanger.
- Dependable, favorable design and effortless installation
- 5-1/2" height allows use in 2" x 6" joist construction.
- · Special screw on the frame locks bar hangers in place which prevents the housing from any movement once installed.
- · Preinstalled socket cap provides electrical contact protection against dust, paint and over spray.

Thermally protected, specification grade recessed housing. For new construction non-insulated ceilings or

where insulation can be kept 3" from housing. Accommodates up to 150W R40/PAR38, 120W BR40, 85W

BR30 and 150W A21 lamps. Furnished with preinstalled

adjustable bar hangers. Junction box is provided with four 1/2" KOs, one 3/4" KO and four Romex knockouts with

**Catalog Number:** 

Project Name:

DESCRIPTION