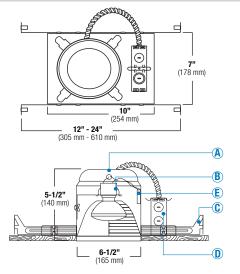

### ITEM SELECTOR: (Please check the boxes below for the option desired)

🔁 < L I G Н Т I N G

6' A. HOUSING - High temperature painted 22 gauge cold 9 rolled steel construction for maximum heat dissipation and rust protection. Adjusts vertically in plaster frame to accommodate 1/2" to 1-3/8" ceiling. Accommodate lamps up to 150W depending on trim used. BEAM DIA. MEASURED AT 50% OF NADIR F.C. FEATURES

Thermally Protected Shalllow Non-IC housing.

Adjustable socket bracket.

6"

3'

- · Preinstalled adjustable bar hanger.
- Dependable, favorable design and effortless installation
- 5-1/2" height allows use in 2" x 6" joist construction.
- · Special screw on the frame locks bar hangers in place which prevents the housing from any movement once installed.
- · Preinstalled socket cap provides electrical contact protection against dust, paint and over spray.

#### B. SOCKET - Medium base screw shell porcelain socket preinstalled on adjustable mounting bracket is designed to allow usage of different lamp types, as well as proper and consistent lamp positioning. Wire through junction box.

C. BAR HANGERS - Preinstalled bar hangers allow housing to be positioned and locked at any point within a 24" joist span. They can be positioned on either the long or short axis of the housing and can be shortened for 12" joists. They contain a double-headed real nail for 20° downward angle for better contact, and the 90° pivoting mounting plate makes installation fast and accurate. Bar hangers can fit onto T-Bar spline with additional slots and holes for special mounting methods if necessary.

strain relief.

**SPECIFICATION** 

Note:

D. JUNCTION BOX - UL listed for through-branch circuit wiring and has four 1/2" KOs, one 3/4" KO and four Romex knockouts with true pry-out slots and strain clamps.

E. THERMAL PROTECTION - Standard thermal protection device guards against improper installation, overlamping and misuse of insulation material.