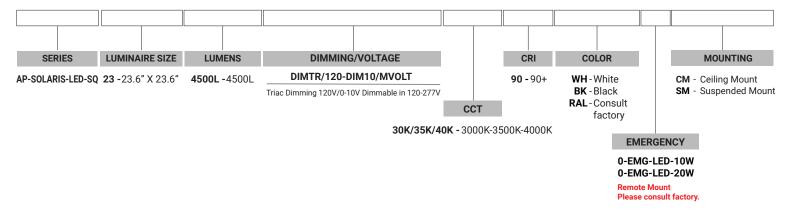

## WARRANTY

Five-year warranty for parts and components. (Labor not included)

LISTINGS UL Listed

Example: AP-SOLARIS-LED-SO-23-4500L-DIMTR/120-DIM10/MVOLT-30K/35K/40K/90-WH-CM

| LUMENS     | 4500L                           |  |
|------------|---------------------------------|--|
| сст        | 3000K / 3500K / 4000K           |  |
| CRI        | 90+                             |  |
| POWER      | 60W                             |  |
| DIMENSIONS | 23" X 23"                       |  |
| MOUNTING   | Suspended Mount / Ceiling Mount |  |
| IP RATING  | IP 20                           |  |
| COLOR      | Black, White, Custom RAL        |  |
| DIMMING    | DIMTR (TRIAC), DIM10 (0-10V)    |  |
| LIFE TIME  | L70 at 50,000 hours             |  |

#### **DIMMING & DRIVER INFORMATION**

**DIMTR** - Triac & Electronic low voltage dimming. Available in 120V **DIM10** Flicker Free 1% Dimming Standard (DIM10) 0-10V dimming on either MVOLT 120 or 277V. 347V please consult factory.