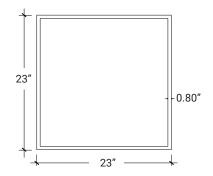

## DIMENSIONS

White

| LUMENS     | 4500L                           |  |
|------------|---------------------------------|--|
| сст        | 3000K / 3500K / 4000K           |  |
| CRI        | 90+                             |  |
| POWER      | 60W                             |  |
| DIMENSIONS | 23" X 23"                       |  |
| MOUNTING   | Suspended Mount / Ceiling Mount |  |
| IP RATING  | IP 20                           |  |
| COLOR      | Black, White, Custom RAL        |  |
| DIMMING    | DIMTR (TRIAC), DIM10 (0-10V)    |  |
| LIFE TIME  | L70 at 50,000 hours             |  |