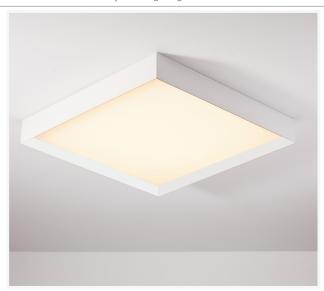

## **FEATURES**

Introducing our **Decorative SOLARIS LED Square**, the pinnacle of high-performance fixtures designed to emanate a seamlessly distributed luminous glow.

Available in a size of **23"x23" and offering both suspended and ceiling mount options,** SOLARIS is a testament to modern aesthetics and high-quality materials. Its flexible PC diffuser and premium metal body ensure captivating elegance and appearance.

### **CONSTRUCTION**

The metal body integrated with a one-piece (PC) Polycarbonate lens, creates a strikingly contemporary design. This luminaire, constructed with premium metal showcases modern aesthetics and durability.