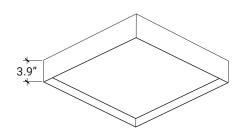

anced technology, transforming mere lighting into an artful experience.

| LUMENS     | 4500L                           |  |
|------------|---------------------------------|--|
| сст        | 3000K / 3500K / 4000K           |  |
| CRI        | 90+                             |  |
| POWER      | 60W                             |  |
| DIMENSIONS | 23" X 23"                       |  |
| MOUNTING   | Suspended Mount / Ceiling Mount |  |
| IP RATING  | IP 20                           |  |
| COLOR      | Black, White, Custom RAL        |  |
| DIMMING    | DIMTR (TRIAC), DIM10 (0-10V)    |  |
| LIFE TIME  | L70 at 50,000 hours             |  |

| SIZE    | LUMENS | WATTS |
|---------|--------|-------|
| 23"X23" | 4500L  | 60W   |
|         |        |       |

**COLORS** 



Black

## DIMENSIONS



White









## **OPTICS & PERFORMANCE**

The optical system delivers high-efficiency LED light that passes through a one-piece, high-quality (PC) Polycarbonate lens, ensuring optimal distribution patterns. This design creates a glare-free and even distribution of light. The ingenious technology minimizes glare and eradicates any hot spots, providing unrivaled light control.

The one-piece lens disperses light evenly in every direction. As a result, it produces a seamless and ambient glow, transforming your environment into a captivating haven of illumination.

### **CONSTRUCTION**

The metal body integrated with a one-piece (PC) Polycarbonate lens, creates a strikingly contemporary design. This luminaire, constructed with premium metal showcases modern aesthetics and durability.

Engi