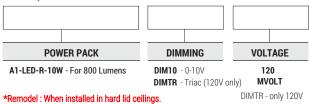

| NOMINAL LUMENS | DELIVERED LUMENS | WATTAGE      |
|----------------|------------------|--------------|
| 800            | 766              | 10W          |
| 1000           | 1008             | 1 <b>4</b> W |

Based on 3000K, 90+ CRI. Actual wattage may vary +/- 5%

### Example: A1-LED-R-10W-DIM10-MVOLT

DIMMABLE

#### **DIMMING & DRIVER INFORMATION**

DIM10 - 0-10V dimming on either MVOLT 120V. Dimmable down to 5% of initial lumens, standard.

DIMTR - Triac & Electronic low voltage dimming. Available in 120V only.

#### WARRANTY

5-year limited warranty for parts and components (labor not included).

| LUMENS  | 800 - <b>A1-LED-R-10W</b><br>1000 - <b>A1-LED-R-15W</b> |
|---------|---------------------------------------------------------|
| DIMMING | DIM10 (0-10V dimming), DIMTR ( Triac-120V only)         |
| VOLTAGE | 120V, MVOLT                                             |