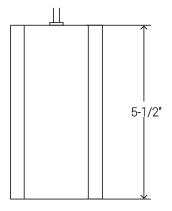

11

INSTALLATION - Three pre-installed spring clips secure the housing firmly into ceiling, accommodating different ceiling thicknesses from 1/2" to 1-1/4".