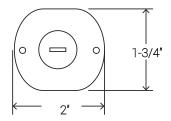

11

INSTALLATION - Three pre-installed spring clips secure the housing firmly into ceiling, accommodating different ceiling thicknesses from 1/2" to 1-1/4".