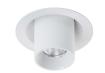

# TRIM OPTIONS (Select only one)

A1R-F-1106-LED -1" Round LED Adjustable and Fixed Downlight

## Example: A1R-F-1106-LED-800L-MD-30K-90-W-WH

1000L - only 15W new construction and remodel housing

\*50K - 85CRI

 $\boldsymbol{H}$ 

A1R-F-1163-LED -1" Round LED Adjustable and Fixed Downlight