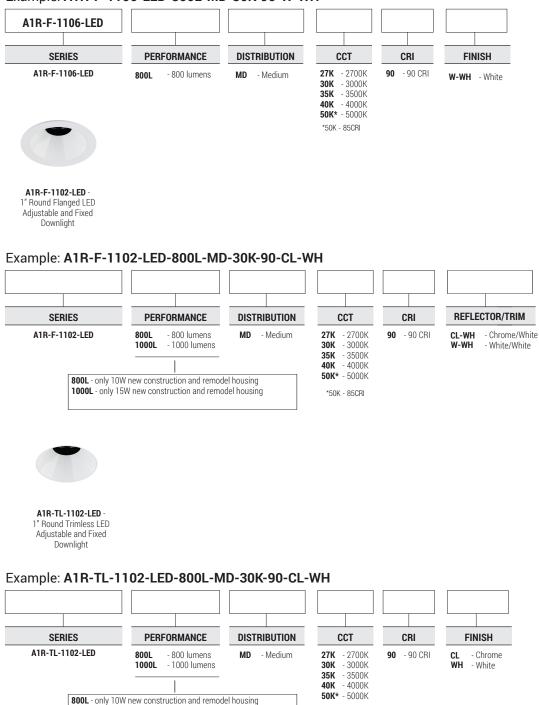

## Example: A1R-F-1106-LED-800L-MD-30K-90-W-WH

1000L - only 15W new construction and remodel housing

\*50K - 85CRI

 $\boldsymbol{H}$ 

A1R-F-1163-LED -1" Round LED Adjustable and Fixed Downlight