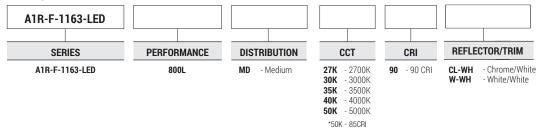

c-UL-us listed for damp location c-UL-us listed for feed through wiring

#### WARRANTY

5-year limited warranty for parts and components (labor not included).

| LUMENS  | 800 - <b>A1-LED-R-10W</b><br>1000 - <b>A1-LED-R-15W</b> |
|---------|---------------------------------------------------------|
| DIMMING | DIM10 (0-10V dimming), DIMTR ( Triac-120V only)         |
| VOLTAGE | 120V, MVOLT                                             |





# TRIM OPTIONS (Select only one)



A1R-F-1106-LED -1" Round LED Adjustable and Fixed Downlight

## Example: A1R-F-1106-LED-800L-MD-30K-90-W-WH



1000L - only 15W new construction and remodel housing



\*50K - 85CRI

 $\boldsymbol{H}$ 





A1R-F-1163-LED -1" Round LED Adjustable and Fixed Downlight

### Example: A1R-F-1163-LED-800L-MD-30K-90-CL-WH