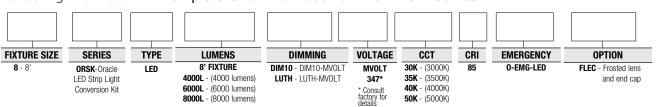

## Ordering Information Example: 8-ORSK-LED-4000L-DIM10-MVOLT-30K-85

8000L - (8000 lumens)

**50K** - (5000K)

**LED Retrofit Kit**