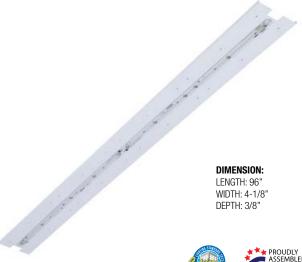

## DESCRIPTION

For the most cost effective, easy-to-install LED strip conversion ELITE offers the Express. This simple kit upgrade provides tool-free maintenance and is an ideal solution to the challenge of converting a strip fixture into the energy-efficient LED lighting we need now.