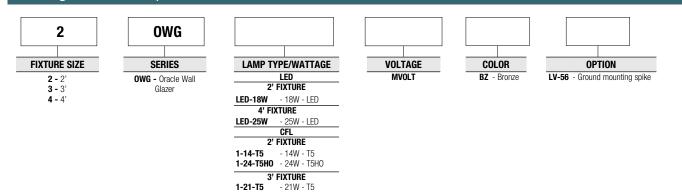

### Ordering Guide > Example: 2-OWG-LED-18W-MVOLT-BZ

4' FIXTURE 1-28-T5H0 - 28W - T5H0