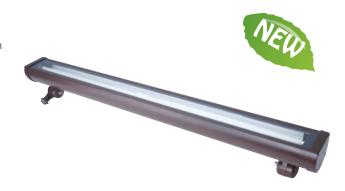

#### SUGGESTED USE

For areas where smooth and wide light distribution is needed. Ideal for building facades, security, recreation facilities, parking lots, signs, and displays.

#### CONSTRUCTION

Die-cast aluminum corrosion-proof housing. The one-piece silicone gasket effectively limits outside contaminants by sealing off the optical chamber.

FINISH - Dark bronze corrosion-resistant polyester powder finish is standard.

LENS - Clear, heat- and impact-resistant tempered glass lens.

**INSTALLATION** - Fixtures offer an adjustable knuckle with 1/2" NPT threads for easy mounting to boxes or adapters. Bottom feed wiring.

LAMP - T5/T5H0 Fluorescent and LED.