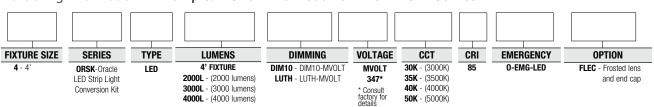

## Ordering Information Example: 4-ORSK-LED-4000L-DIM10-MVOLT-30K-85

4000L - (4000 lumens)

**50K** - (5000K)

**LED Retrofit Kit**