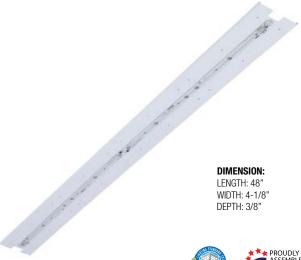

## **CONVERSION KIT**

2000 LUMENS

23 WATT 3000 LUMENS

33 WATT 4000 LUMENS

46 WATT

## DESCRIPTION

For the most cost effective, easy-to-install LED strip conversion ELITE offers the Express. This simple kit upgrade provides tool-free maintenance and is an ideal solution to the challenge of converting a strip fixture into the energy-efficient LED lighting we need now.