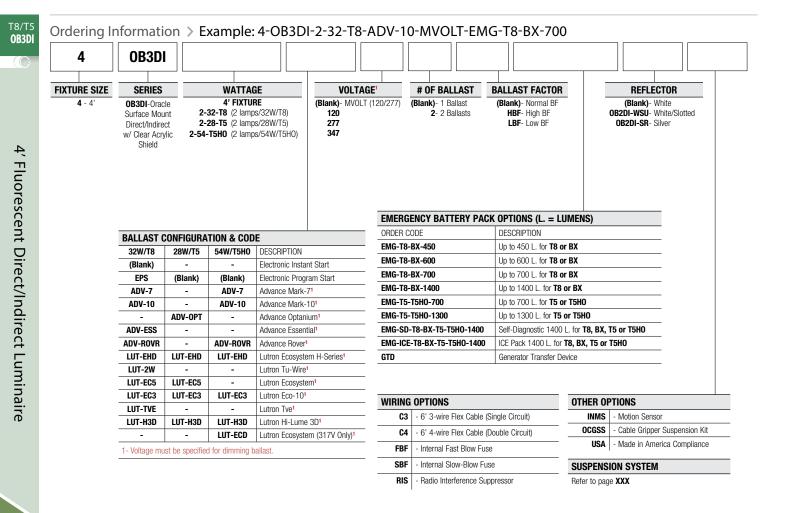

#### OPTIONS AND ACCESSORIES:

- · Emergency ballast, motion sensors
- · Reflector choices and lens option