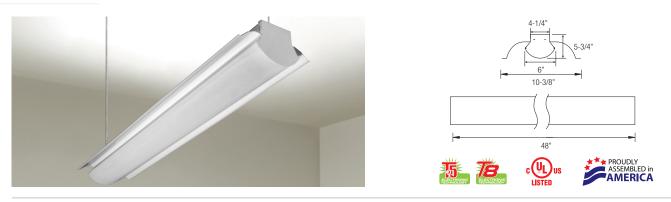

# T8/T5 FLUORESCENT DIRECT/INDIRECT LUMINAIRE (SURFACE OR SUSPENDED MOUNT)

## APPLICATION:

The OB3DI Series Surface Mount Direct/Indirect Luminaire is the "Perfect" lighting solution for interior office, commercial and retail installations. Designed for general or task lighting. This economical alternative approach is the answer to meeting restrictive budgets with a modern lighting design.

#### **PRODUCT FEATURES:**

- · Heavy-duty 20-gauge steel utilized throughout for durability and code compliance
- · Painted high-gloss baked white enamel
- Pretreated with five-stage iron phosphate process to ensure superior paint adhesion
- Standard reflector comes in white highly reflective finish
- Shallow design is ideal for commercial and industrial spaces requiring general illumination
- Suitable for dry and damp environments
- Thermally protected, self-resetting, Class P, NPF, non-PCB and UL listed ballast
- Lightweight design enables for guick, easy installation
- NEC required ballast disconnect is standard
- CEE qualified ballast comes standard on most fixture options (Consult factory for details)