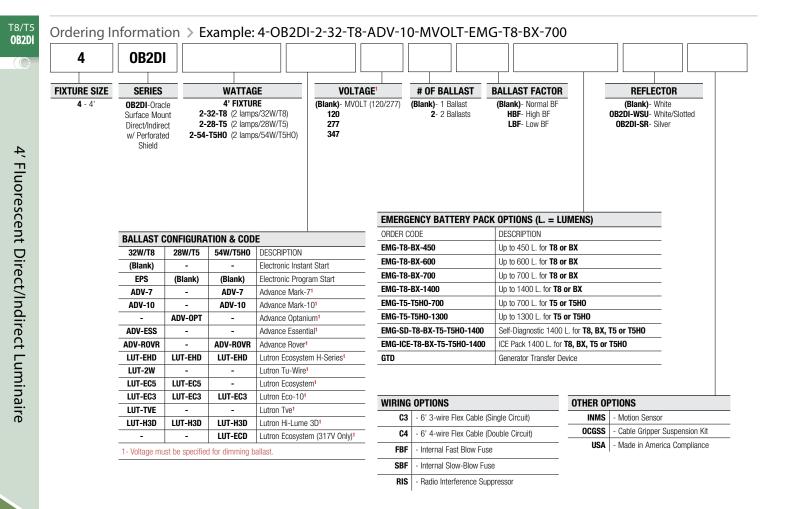

# OPTIONS AND ACCESSORIES:

- Emergency ballast, motion sensors
- Reflector choices and lens option