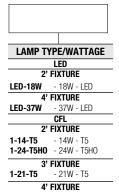

# Ordering Guide > Example: 2-OWG-LED-18W-MVOLT-BZ

2 FIXTURE SIZE **2** - 2 **3 -** 3'

**OWG** SERIES OWG - Oracle Wall Glazer

1-28-T5H0 - 28W - T5H0

**OWG**