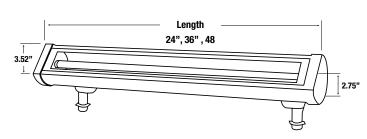

# LED / FLUORESCENT LINEAR WALL GLAZER

### SUGGESTED USE

For areas where smooth and wide light distribution is needed. Ideal for building facades, security, recreation facilities, parking lots, signs, and displays.

## CONSTRUCTION

Die-cast aluminum corrosion-proof housing. The one-piece silicone gasket effectively limits outside contaminants by sealing off the optical chamber.

FINISH - Dark bronze corrosion-resistant polyester powder finish is standard.

LENS - Clear, heat- and impact-resistant tempered glass lens.

INSTALLATION - Fixtures offer an adjustable knuckle with 1/2" NPT threads for easy mounting to boxes or adapters. Bottom feed wiring.

LAMP - T5/T5H0 Fluorescent and LED.

All specifications are subject to change without notice



### **Dimensions:**







# Ordering Guide > Example: 2-OWG-LED-18W-MVOLT-BZ

2 FIXTURE SIZE **2** - 2 **3 -** 3'

**OWG** SERIES OWG - Oracle Wall Glazer



1-28-T5H0 - 28W - T5H0







**OWG**