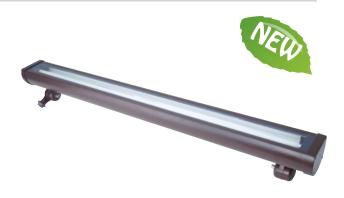

## CONSTRUCTION

Die-cast aluminum corrosion-proof housing. The one-piece silicone gasket effectively limits outside contaminants by sealing off the optical chamber.

FINISH - Dark bronze corrosion-resistant polyester powder finish is standard.

LENS - Clear, heat- and impact-resistant tempered glass lens.

INSTALLATION - Fixtures offer an adjustable knuckle with 1/2" NPT threads for easy mounting to boxes or adapters. Bottom feed wiring.

LAMP - T5/T5H0 Fluorescent and LED.