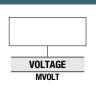

# Ordering Guide > Example: 2-OWG-LED-18W-MVOLT-BZ

2 FIXTURE SIZE **2** - 2 **3 -** 3'

**OWG** SERIES OWG - Oracle Wall Glazer

1-28-T5H0 - 28W - T5H0

**OWG**