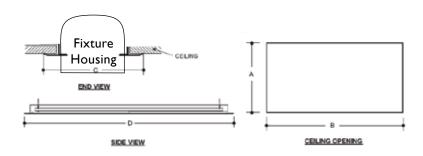

## MOUNTING

Steel brackets with vertical suitability are provided to tension mount side flanges against ceiling opening. Holes provided for Chain mounting support to building structure. End flanges are pressure fit and are removable to permit for row mounting. Requires only 3" clearance over fixture depth, example: A-4" deep fixture requires only 7" cavity depth in shallower cavity applications. Fixture may be inserted into ceiling joists prior to installation of flange kit.

| PART# | DIMENSIONS | WIDTH (A) | LENGTH (B) | WIDTH (C) | LENGTH (D) |
|-------|------------|-----------|------------|-----------|------------|
| 14FK  | IX4        | 12-3/8"   | 48-1/4"    | 13"       | 49"        |
| 22FK  | 2X2        | 24-3/8"   | 24-3/8"    | 25"       | 25"        |
| 24FK  | 2X4        | 24-1/4"   | 48-1/4"    | 25"       | 49"        |
|       |            |           |            |           |            |