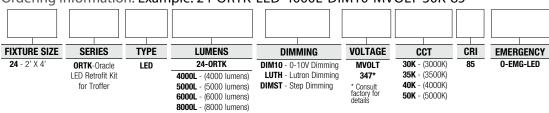

, 20"(2X2) DEPTH: 1-5/8"

4000 LUMENS

**44** WATT 6000 LUMENS

**67** WATT

8000 LUMENS

92

WATT

LED ORTK

### APPLICATION:

Retrofits Recessed Troffers Lensed

#### PRODUCT FEATURES:

- Spacing criteria 0-Deg: 1.2, 90-Deg:1.3
- Available in many lumen packages
- Driver and wiring access without the use of tools
- Dimming/occupancy sensor compatible

## CONSTRUCTION:

 Brackets are manufactured from code-gauge cold-rolled steel and have white baked enamel finishes

**Reflectors:** Precision formed, high performance, 95% total reflectance specular reflector, warranted for 25 years or 91% total reflectance white pre-painted aluminum

#### WARRANTY

One year standard warranty on fixture 5 year limited warranty on LED

## Ordering Information: Example: 24-ORTK-LED-4000L-DIM10-MVOLT-30K-85