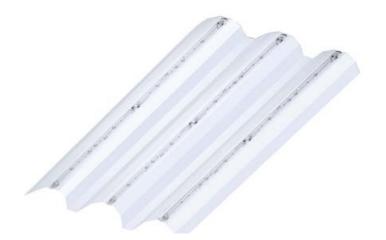

# RETROFIT KIT FOR LED RECESSED TROFFER

## LED RETROFIT KIT FOR RECESSED TROFFER

5000

LUMENS 55

WATT

### APPLICATION:

Retrofits Recessed Troffers Lensed