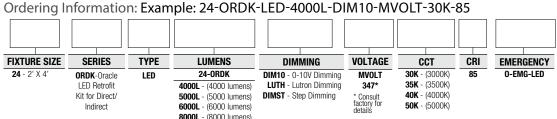

## PRODUCT FEATURES:

- Spacing criteria 0-Deg: 1.2, 90-Deg:1.3
- Available in many lumen packages
- Driver and wiring access without the use of tools
- Dimming/occupancy sensor compatible