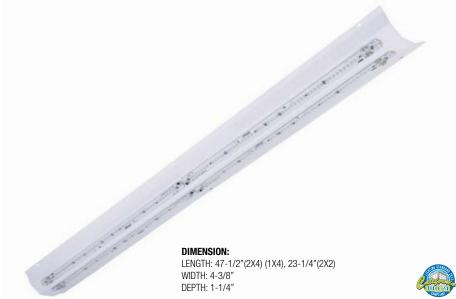

# LED RETROFIT KIT FOR RECESSED DIRECT/INDIRECT

4000 LUMENS

38

WATT

52 WATT

5000

**LUMENS** 

6000 LUMENS

**69**WATT

8000 LUMENS 90

WATT

LED ORDK